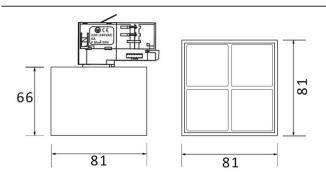

## Scheme

| Product                     |               |
|-----------------------------|---------------|
| Real power (W)              | 12            |
| Real luminous flux (Lm)     | 1200          |
| Luminous efficiency (Lm/W)  | 100           |
| Beam angle (º)              | 24            |
| Life time (h)               | 50000h L80B10 |
| IP                          | 20            |
| Electrical class insulation | Class I       |
| Operating temperature       | -20 +35       |
| Colour                      | Black         |
| Control gear included       | yes           |
| Control gear                | ON-OFF        |
| Colour temperature (K)      | 3000          |
| Colour consistency (SDCM)   | SDCM<3        |
| CRI                         | 90            |