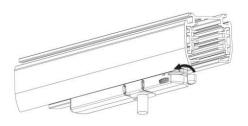

ted Adapter

# Adapter Installation Instructions



1. Make sure the track adapter's positions are the same as the picture direction with the showed before installation.

2. The adapter flange is in the same track plane.



3. Track dadpter into the track.



4. Revolve the hand grip in place, select the power knob: phase 1/ phase 2/ phase 3. Can swing clockwise and anticlockwise.



### INDOOR / TRACKLIGHTS / MICRO / **MICRO 4**

Item code 86.T001.3321.02

### **Remove Instructions**



Turn the hand grip to the position as shown

### **Integrated Adapter Installation Instructions**





the same as the picture direction with the showed before installation.

track plane.

select the power knob: phase 1/ phase 2/ phase 3. Can swing clockwise and anticlockwise.

## **Remove Instructions**



Turn the hand grip to the position as shown



Remove the track adapter as shown