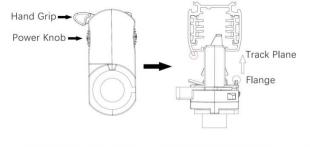

# Adapter Installation Instructions

1. Make sure the track adapter's positions are the same as the picture direction with the showed before installation.

2. The adapter flange is in the same track plane.

3. Track dadpter into the track.

4. Revolve the hand grip in place, select the power knob: phase 1/ phase 2/ phase 3. Can swing clockwise and anticlockwise.

### **Remove Instructions**

Turn the hand grip to the position as shown