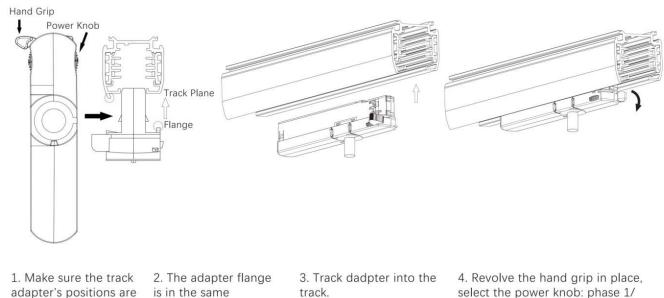

# Adapter Installation Instructions

1. Make sure the track adapter's positions are the same as the picture direction with the showed before installation.

2. The adapter flange is in the same track plane.

3. Track dadpter into the track.

4. Revolve the hand grip in place, select the power knob: phase 1/ phase 2/ phase 3. Can swing clockwise and anticlockwise.