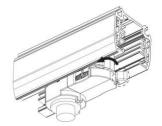

### **Integrated Adapter Installation Instructions**

the same as the picture direction with the showed before installation.

track plane.

select the power knob: phase 1/ phase 2/ phase 3. Can swing clockwise and anticlockwise.