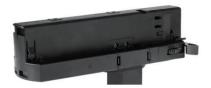

### **Remove Instructions**

Turn the hand grip to the position as shown

### **Integrated Adapter Installation Instructions**

the same as the picture direction with the showed before installation.

track plane.

select the power knob: phase 1/ phase 2/ phase 3. Can swing clockwise and anticlockwise.

## **Remove Instructions**

Turn the hand grip to the position as shown

Remove the track adapter as shown