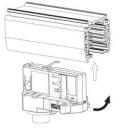

### **Remove Instructions**

Turn the hand grip to the position as shown

## **Remove Instructions**

Turn the hand grip to the position as shown

Remove the track adapter as shown