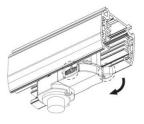

# Adapter Installation Instructions

1. Make sure the track adapter's positions are the same as the picture direction with the showed before installation.

2. The adapter flange is in the same track plane.

3. Track dadpter into the track.

4. Revolve the hand grip in place, select the power knob: phase 1/ phase 2/ phase 3. Can swing clockwise and anticlockwise.