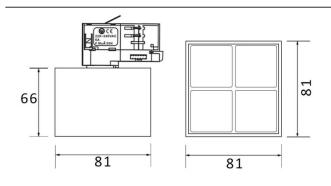

------------|--------------------------------------------|
| Product type | Indoor                                     |
| Category     | <br>Tracklights                            |
| Family       | Micro                                      |
| Subfamily    | Micro 4                                    |
| Pictograms   | (→) 220 v → (RI 90) C €                    |
|              | Driver On IP 50000h<br>INCL. Off 20 L80B10 |

## Product Real power (W) 12 Real luminous flux (Lm) 1200 Luminous efficiency (Lm/W) 100 Beam angle (<sup>o</sup>) 24 Life time (h) 50000h L80B10 IP 20 **Electrical class insulation** Class I **Operating temperature** -20 +35 Colour White **Control gear included** yes **Control gear** DALI Colour temperature (K) 3000 Colour consistency (SDCM) SDCM<3

90

## Scheme



CRI