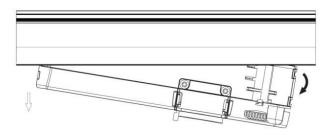

#### **Remove Instructions**

Turn the hand grip to the position as shown

### **Remove Instructions**

showed before

installation.

track plane.

Turn the hand grip to the position as shown

clockwise and anticlockwise.

Remove the track adapter as shown