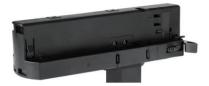

#### **Remove Instructions**

Turn the hand grip to the position as shown

### **Remove Instructions**

showed before

installation.

track plane.

Turn the hand grip to the position as shown

clockwise and anticlockwise.

Remove the track adapter as shown