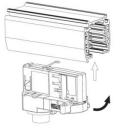

#### **Remove Instructions**

Turn the hand grip to the position as shown

### **Remove Instructions**

showed before

installation.

track plane.

Turn the hand grip to the position as shown

clockwise and anticlockwise.

Remove the track adapter as shown