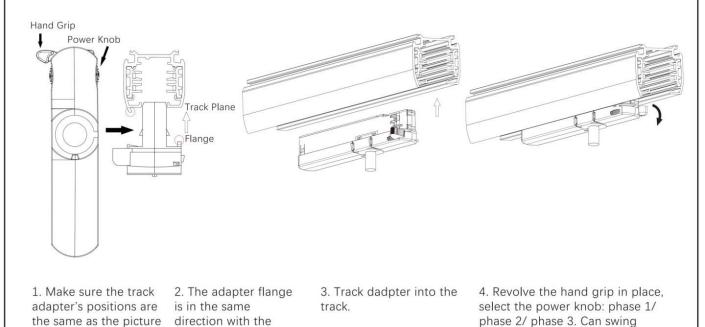

### **Adapter Installation Instructions**

1. Make sure the track adapter's positions are the same as the picture direction with the showed before installation.

2. The adapter flange is in the same track plane.

3. Track dadpter into the track.

4. Revolve the hand grip in place, select the power knob: phase 1/ phase 2/ phase 3. Can swing clockwise and anticlockwise.