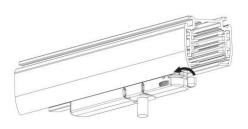

#### **Remove Instructions**

Turn the hand grip to the position as shown

### **Remove Instructions**

showed before

installation.

track plane.

Turn the hand grip to the position as shown

clockwise and anticlockwise.

Remove the track adapter as shown