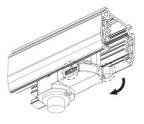

3. Track dadpter into the track.

4. Revolve the hand grip in place, select the power knob: phase 1/ phase 2/ phase 3. Can swing clockwise and anticlockwise.

### **Remove Instructions**

showed before

installation.

track plane.

Turn the hand grip to the position as shown

clockwise and anticlockwise.

Remove the track adapter as shown