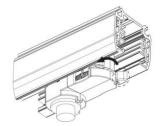

it in sealed fixture
- 4. If not bright, blink, dimming and other fault, please contact our service staff firstly instead of repairing it by yourself
- 5. Consult competent electricians for technical support

## 4 Wire (3-Phase) Track Rail and Adapter Type







4 Wire (3-Phase) Rail

### Adapter

Integrated Adapter

### **Adapter Installation Instructions**



1. Make sure the track adapter's positions are the same as the picture direction with the showed before installation.

2. The adapter flange is in the same track plane.



3. Track dadpter into the track.



4. Revolve the hand grip in place, select the power knob: phase 1/ phase 2/ phase 3. Can swing clockwise and anticlockwise.



# INDOOR / TRACKLIGHTS / MICRO / MICRO 4

Item code 86.T001.3323.01

#### **Remove Instructions**



Turn the hand grip to the position as shown

### Integrated Adapter Installation Instructions





### **Remove Instructions**

showed before

installation.



track plane.

Turn the hand grip to the position as shown



clockwise and anticlockwise.

Remove the track adapter as shown