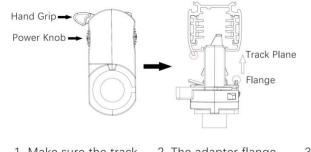

### Adapter

Integrated Adapter

### **Adapter Installation Instructions**

1. Make sure the track adapter's positions are the same as the picture direction with the showed before installation.

2. The adapter flange is in the same track plane.

3. Track dadpter into the track.

4. Revolve the hand grip in place, select the power knob: phase 1/ phase 2/ phase 3. Can swing clockwise and anticlockwise.