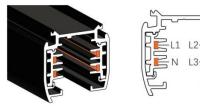

## 4 Wire (3-Phase) Track Rail and Adapter Type

4 Wire (3-Phase) Rail

### Adapter

Integrated Adapter

### **Adapter Installation Instructions**

1. Make sure the track adapter's positions are the same as the picture direction with the showed before installation.

2. The adapter flange is in the same track plane.

3. Track dadpter into the track.

4. Revolve the hand grip in place, select the power knob: phase 1/ phase 2/ phase 3. Can swing clockwise and anticlockwise.