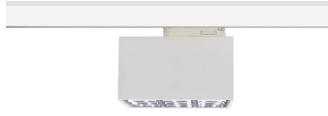

## Micro 4

Lavov Tracklight from the family Micro 4 with a power of 12W and an optic of 24 degrees with a total lumen output of 1200 lm and an efficiency of 100 lm/W. CCT 3000 Kelvin. Made in Die Cast Aluminum and finished in Black colour. DALI driver.