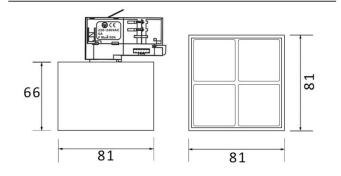

## **Scheme**

| Product                     |               |
|-----------------------------|---------------|
| Real power (W)              | 12            |
| Real luminous flux (Lm)     | 1200          |
| Luminous efficiency (Lm/W)  | 100           |
| Beam angle (º)              | 24            |
| Life time (h)               | 50000h L80B10 |
| IP                          | 20            |
| Electrical class insulation | Class I       |
| Operating temperature       | -20 +35       |
| Colour                      | Black         |
| Control gear included       | yes           |
| Control gear                | DALI          |
| Colour temperature (K)      | 3000          |
| Colour consistency (SDCM)   | SDCM<3        |
| CRI                         | 90            |