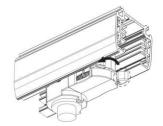

### Adapter

Integrated Adapter

### **Integrated Adapter Installation Instructions**

the same as the picture direction with the showed before installation.

track plane.

select the power knob: phase 1/ phase 2/ phase 3. Can swing clockwise and anticlockwise.