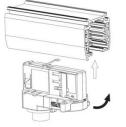

#### **Remove Instructions**

Turn the hand grip to the position as shown

## **Remove Instructions**

Turn the hand grip to the position as shown

Remove the track adapter as shown