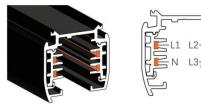

# 4 Wire (3-Phase) Track Rail and Adapter Type

4 Wire (3-Phase) Rail

### Adapter Installation Instructions

1. Make sure the track adapter's positions are the same as the picture direction with the showed before installation.

2. The adapter flange is in the same track plane.

3. Track dadpter into the track.

4. Revolve the hand grip in place, select the power knob: phase 1/ phase 2/ phase 3. Can swing clockwise and anticlockwise.