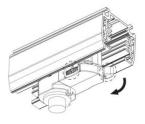

### Adapter Installation Instructions

1. Make sure the track adapter's positions are the same as the picture direction with the showed before installation.

2. The adapter flange is in the same track plane.

3. Track dadpter into the track.

4. Revolve the hand grip in place, select the power knob: phase 1/ phase 2/ phase 3. Can swing clockwise and anticlockwise.