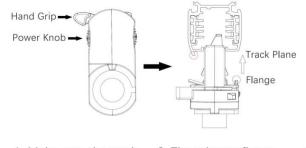

### Adapter Installation Instructions

1. Make sure the track adapter's positions are the same as the picture direction with the showed before installation.

2. The adapter flange is in the same track plane.

3. Track dadpter into the track.

4. Revolve the hand grip in place, select the power knob: phase 1/ phase 2/ phase 3. Can swing clockwise and anticlockwise.

### **Integrated Adapter Installation Instructions**

the same as the picture direction with the showed before installation.

track plane.

select the power knob: phase 1/ phase 2/ phase 3. Can swing clockwise and anticlockwise.