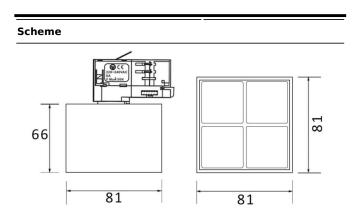

## Micro 4

Lavov Tracklight from the family Micro 4 with a power of 12W and an optic of 36 degrees with a total lumen output of 1200 lm and an efficiency of 100 lm/W. CCT 3000 Kelvin. Made in Die Cast Aluminum and finished in White colour.ON-OFF driver.

| Product                     |               |
|-----------------------------|---------------|
| Real power (W)              | 12            |
| Real luminous flux (Lm)     | 1200          |
| Luminous efficiency (Lm/W)  | 100           |
| Beam angle (º)              | 36            |
| Life time (h)               | 50000h L80B10 |
| IP                          | 20            |
| Electrical class insulation | Class I       |
| Operating temperature       | -20 +35       |
| Colour                      | White         |
| Control gear included       | yes           |
| Control gear                | ON-OFF        |
| Colour temperature (K)      | 3000          |
| Colour consistency (SDCM)   | SDCM<3        |
| CRI                         | 90            |