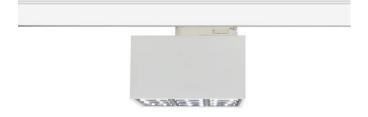

## Micro 4

Lavov Tracklight from the family Micro 4 with a power of 12W and an optic of 36 degrees with a total lumen output of 1200 lm and an efficiency of 100 lm/W. CCT 3000 Kelvin. Made in Die Cast Aluminum and finished in White colour.ON-OFF driver.