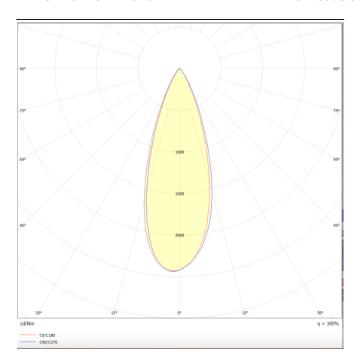

Photometry

## Micro 4

Lavov Tracklight from the family Micro 4 with a power of 12W and an optic of 36 degrees with a total lumen output of 1200 lm and an efficiency of 100 lm/W. CCT 3000 Kelvin. Made in Die Cast Aluminum and finished in White colour.ON-OFF driver.

| Product                     |               |
|-----------------------------|---------------|
| Real power (W)              | 12            |
| Real luminous flux (Lm)     | 1200          |
| Luminous efficiency (Lm/W)  | 100           |
| Beam angle (º)              | 36            |
| Life time (h)               | 50000h L80B10 |
| IP                          | 20            |
| Electrical class insulation | Class I       |
| Operating temperature       | -20 +35       |
| Colour                      | White         |
| Control gear included       | yes           |
| Control gear                | ON-OFF        |
| Colour temperature (K)      | 3000          |
| Colour consistency (SDCM)   | SDCM<3        |
| CRI                         | 90            |