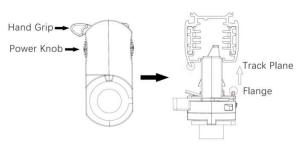

#### **Adapter Installation Instructions**

2. The adapter flange is in the same track plane.

3. Track dadpter into the track.

4. Revolve the hand grip in place, select the power knob: phase 1/ phase 2/ phase 3. Can swing clockwise and anticlockwise.

## **Integrated Adapter Installation Instructions**

- 1. Make sure the track adapter's positions are the same as the picture direction with the showed before installation.
- 2. The adapter flange is in the same track plane.
- 3. Track dadpter into the track.
- 4. Revolve the hand grip in place, select the power knob: phase 1/ phase 2/ phase 3. Can swing clockwise and anticlockwise.