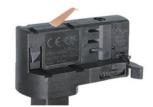

#### **Adapter Installation Instructions**

2. The adapter flange is in the same track plane.

3. Track dadpter into the track.

4. Revolve the hand grip in place, select the power knob: phase 1/ phase 2/ phase 3. Can swing clockwise and anticlockwise.

## **Integrated Adapter Installation Instructions**

- 1. Make sure the track adapter's positions are the same as the picture direction with the showed before installation.
- 2. The adapter flange is in the same track plane.
- 3. Track dadpter into the track.
- 4. Revolve the hand grip in place, select the power knob: phase 1/ phase 2/ phase 3. Can swing clockwise and anticlockwise.