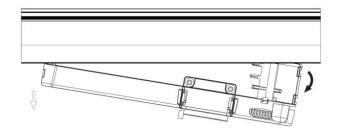

## **Remove Instructions**

Remove the track adapter as shown

# **Remove Instructions**

Turn the hand grip to the position as shown

Remove the track adapter as shown