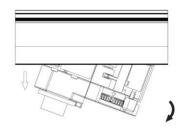

## **Remove Instructions**

Remove the track adapter as shown

# **Remove Instructions**

Turn the hand grip to the position as shown

Remove the track adapter as shown