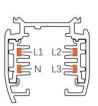

## 4 Wire (3-Phase) Track Rail and Adapter Type

4 Wire (3-Phase) Rail

Adapter

Integrated Adapter

#### **Adapter Installation Instructions**

2. The adapter flange is in the same track plane.

3. Track dadpter into the track.

4. Revolve the hand grip in place, select the power knob: phase 1/ phase 2/ phase 3. Can swing clockwise and anticlockwise.