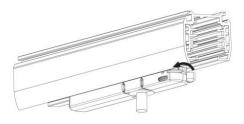

# **Remove Instructions**

Turn the hand grip to the position as shown

Remove the track adapter as shown