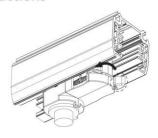

## 4 Wire (3-Phase) Track Rail and Adapter Type

4 Wire (3-Phase) Rail

Adapter

Integrated Adapter

#### **Adapter Installation Instructions**

2. The adapter flange is in the same track plane.

3. Track dadpter into the track.

4. Revolve the hand grip in place, select the power knob: phase 1/ phase 2/ phase 3. Can swing clockwise and anticlockwise.