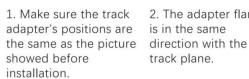

## **Integrated Adapter Installation Instructions**

- 1. Make sure the track adapter's positions are the same as the picture direction with the showed before installation.
- 2. The adapter flange is in the same track plane.
- 3. Track dadpter into the track.
- 4. Revolve the hand grip in place, select the power knob: phase 1/ phase 2/ phase 3. Can swing clockwise and anticlockwise.