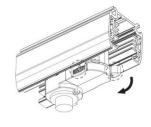

## **Remove Instructions**

Remove the track adapter as shown

# **Remove Instructions**

Turn the hand grip to the position as shown

Remove the track adapter as shown