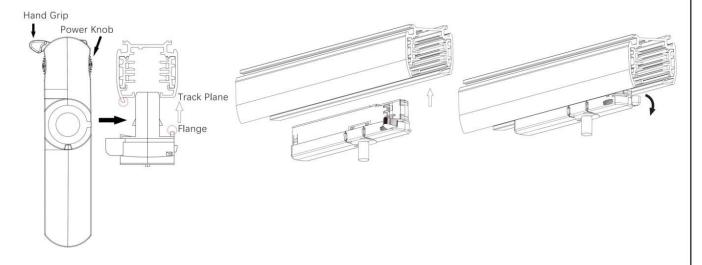

#### **Adapter Installation Instructions**

2. The adapter flange is in the same track plane.

3. Track dadpter into the track.

4. Revolve the hand grip in place, select the power knob: phase 1/ phase 2/ phase 3. Can swing clockwise and anticlockwise.

## **Integrated Adapter Installation Instructions**

- 1. Make sure the track adapter's positions are the same as the picture direction with the showed before installation.
- 2. The adapter flange is in the same track plane.
- 3. Track dadpter into the track.
- 4. Revolve the hand grip in place, select the power knob: phase 1/ phase 2/ phase 3. Can swing clockwise and anticlockwise.