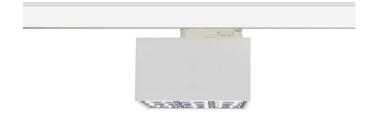

## Micro 4

Lavov Tracklight from the family Micro 4 with a power of 12W and an optic of 36 degrees with a total lumen output of 1200 lm and an efficiency of 100 lm/W. CCT 3000 Kelvin. Made in Die Cast Aluminum and finished in Black colour.ON-OFF driver.

| Product                     |               |
|-----------------------------|---------------|
| Real power (W)              | 12            |
| Real luminous flux (Lm)     | 1200          |
| Luminous efficiency (Lm/W)  | 100           |
| Beam angle (º)              | 36            |
| Life time (h)               | 50000h L80B10 |
| IP                          | 20            |
| Electrical class insulation | Class I       |
| Operating temperature       | -20 +35       |
| Colour                      | Black         |
| Control gear included       | yes           |
| Control gear                | ON-OFF        |
| Colour temperature (K)      | 3000          |
| Colour consistency (SDCM)   | SDCM<3        |
| CRI                         | 90            |
|                             |               |