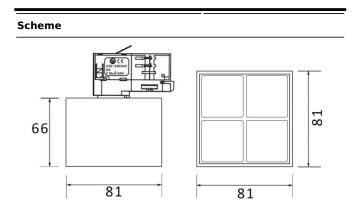

| Product                     |               |
|-----------------------------|---------------|
| Real power (W)              | 12            |
| Real luminous flux (Lm)     | 1200          |
| Luminous efficiency (Lm/W)  | 100           |
| Beam angle (º)              | 36            |
| Life time (h)               | 50000h L80B10 |
| IP                          | 20            |
| Electrical class insulation | Class I       |
| Operating temperature       | -20 +35       |
| Colour                      | Black         |
| Control gear included       | yes           |
| Control gear                | ON-OFF        |
| Colour temperature (K)      | 3000          |
| Colour consistency (SDCM)   | SDCM<3        |
| CRI                         | 90            |
|                             |               |