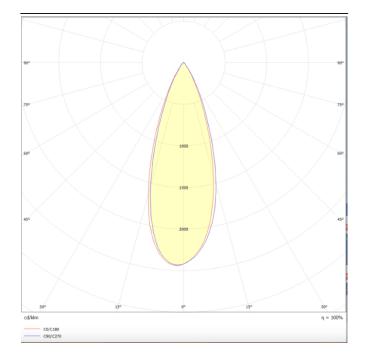

## Micro 4

Lavov Tracklight from the family Micro 4 with a power of 12W and an optic of 36 degrees with a total lumen output of 1200 lm and an efficiency of 100 lm/W. CCT 3000 Kelvin. Made in Die Cast Aluminum and finished in Black colour.ON-OFF driver.

| Product                     |               |
|-----------------------------|---------------|
| Real power (W)              | 12            |
| Real luminous flux (Lm)     | 1200          |
| Luminous efficiency (Lm/W)  | 100           |
| Beam angle (º)              | 36            |
| Life time (h)               | 50000h L80B10 |
| IP                          | 20            |
| Electrical class insulation | Class I       |
| Operating temperature       | -20 +35       |
| Colour                      | Black         |
| Control gear included       | yes           |
| Control gear                | ON-OFF        |
| Colour temperature (K)      | 3000          |
| Colour consistency (SDCM)   | SDCM<3        |
| CRI                         | 90            |
|                             |               |