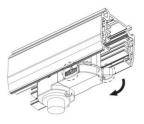

### **Remove Instructions**

Turn the hand grip to the position as shown

## **Remove Instructions**

Turn the hand grip to the position as shown

Remove the track adapter as shown