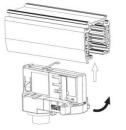

### **Remove Instructions**

Turn the hand grip to the position as shown

## **Remove Instructions**

Turn the hand grip to the position as shown

Remove the track adapter as shown