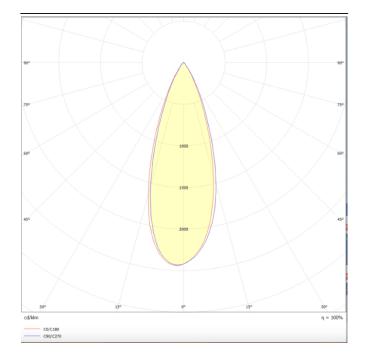

## Micro 4

Lavov Tracklight from the family Micro 4 with a power of 12W and an optic of 36 degrees with a total lumen output of 1200 lm and an efficiency of 100 lm/W. CCT 3000 Kelvin. Made in Die Cast Aluminum and finished in White colour. DALI driver.

| Product                     |               |
|-----------------------------|---------------|
| Real power (W)              | 12            |
| Real luminous flux (Lm)     | 1200          |
| Luminous efficiency (Lm/W)  | 100           |
| Beam angle (º)              | 36            |
| Life time (h)               | 50000h L80B10 |
| IP                          | 20            |
| Electrical class insulation | Class I       |
| Operating temperature       | -20 +35       |
| Colour                      | White         |
| Control gear included       | yes           |
| Control gear                | DALI          |
| Colour temperature (K)      | 3000          |
| Colour consistency (SDCM)   | SDCM<3        |
| CRI                         | 90            |
|                             |               |