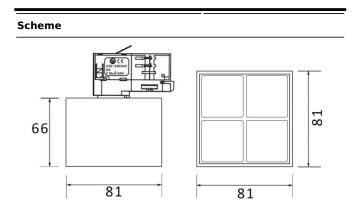

| Product                     |               |
|-----------------------------|---------------|
| Real power (W)              | 12            |
| Real luminous flux (Lm)     | 1200          |
| Luminous efficiency (Lm/W)  | 100           |
| Beam angle (º)              | 36            |
| Life time (h)               | 50000h L80B10 |
| IP                          | 20            |
| Electrical class insulation | Class I       |
| Operating temperature       | -20 +35       |
| Colour                      | White         |
| Control gear included       | yes           |
| Control gear                | DALI          |
| Colour temperature (K)      | 3000          |
| Colour consistency (SDCM)   | SDCM<3        |
| CRI                         | 90            |
|                             |               |