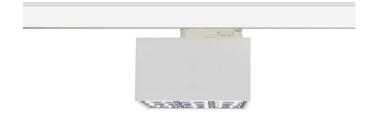

## Micro 4

Lavov Tracklight from the family Micro 4 with a power of 12W and an optic of 36 degrees with a total lumen output of 1200 lm and an efficiency of 100 lm/W. CCT 3000 Kelvin. Made in Die Cast Aluminum and finished in White colour. DALI driver.