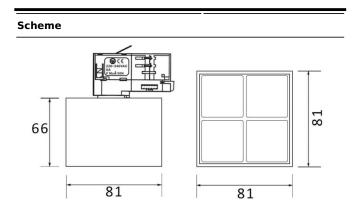

| ltem code    | 86.T001.3333.02<br>Indoor<br>Tracklights   |  |
|--------------|--------------------------------------------|--|
| Product type |                                            |  |
| Category     |                                            |  |
| Family       | Micro                                      |  |
| Subfamily    | Micro 4                                    |  |
| Pictograms   | (☐) 220 v<br>240 v<br>XX° 90 CE            |  |
|              | Driver On IP 50000h<br>INCL. Off 20 L80B10 |  |

| Product                     |               |
|-----------------------------|---------------|
| Real power (W)              | 12            |
| Real luminous flux (Lm)     | 1200          |
| Luminous efficiency (Lm/W)  | 100           |
| Beam angle (º)              | 36            |
| Life time (h)               | 50000h L80B10 |
| IP                          | 20            |
| Electrical class insulation | Class I       |
| Operating temperature       | -20 +35       |
| Colour                      | Black         |
| Control gear included       | yes           |
| Control gear                | DALI          |
| Colour temperature (K)      | 3000          |
| Colour consistency (SDCM)   | SDCM<3        |
| CRI                         | 90            |