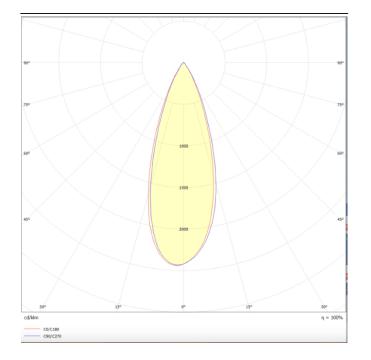

## Micro 4

Lavov Tracklight from the family Micro 4 with a power of 12W and an optic of 36 degrees with a total lumen output of 1200 lm and an efficiency of 100 lm/W. CCT 3000 Kelvin. Made in Die Cast Aluminum and finished in Black colour. DALI driver.

| Product                     |               |
|-----------------------------|---------------|
| Real power (W)              | 12            |
| Real luminous flux (Lm)     | 1200          |
| Luminous efficiency (Lm/W)  | 100           |
| Beam angle (º)              | 36            |
| Life time (h)               | 50000h L80B10 |
| IP                          | 20            |
| Electrical class insulation | Class I       |
| Operating temperature       | -20 +35       |
| Colour                      | Black         |
| Control gear included       | yes           |
| Control gear                | DALI          |
| Colour temperature (K)      | 3000          |
| Colour consistency (SDCM)   | SDCM<3        |
| CRI                         | 90            |