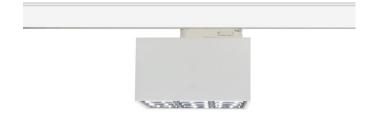

## Micro 4

Lavov Tracklight from the family Micro 4 with a power of 12W and an optic of 36 degrees with a total lumen output of 1200 lm and an efficiency of 100 lm/W. CCT 3000 Kelvin. Made in Die Cast Aluminum and finished in Black colour. DALI driver.

| ltem code    | 86.T001.3333.02<br>Indoor<br>Tracklights   |  |
|--------------|--------------------------------------------|--|
| Product type |                                            |  |
| Category     |                                            |  |
| Family       | Micro                                      |  |
| Subfamily    | Micro 4                                    |  |
| Pictograms   | (☐) 220 v<br>240 v<br>XX° 90 CE            |  |
|              | Driver On IP 50000h<br>INCL. Off 20 L80B10 |  |

| Product                     |               |
|-----------------------------|---------------|
| Real power (W)              | 12            |
| Real luminous flux (Lm)     | 1200          |
| Luminous efficiency (Lm/W)  | 100           |
| Beam angle (º)              | 36            |
| Life time (h)               | 50000h L80B10 |
| IP                          | 20            |
| Electrical class insulation | Class I       |
| Operating temperature       | -20 +35       |
| Colour                      | Black         |
| Control gear included       | yes           |
| Control gear                | DALI          |
| Colour temperature (K)      | 3000          |
| Colour consistency (SDCM)   | SDCM<3        |
| CRI                         | 90            |