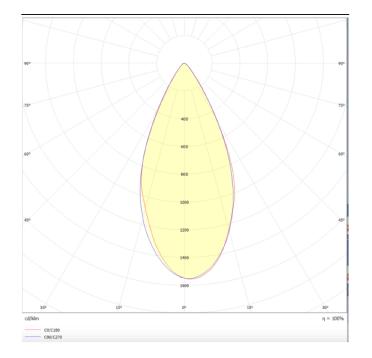

## Item code 86.T001.3341.01

Photometry

## Micro 4

Lavov Tracklight from the family Micro 4 with a power of 12W and an optic of 50 degrees with a total lumen output of 1200 lm and an efficiency of 100 lm/W. CCT 3000 Kelvin. Made in Die Cast Aluminum and finished in White colour.ON-OFF driver.

| Product                     |               |
|-----------------------------|---------------|
| Real power (W)              | 12            |
| Real luminous flux (Lm)     | 1200          |
| Luminous efficiency (Lm/W)  | 100           |
| Beam angle (º)              | 50            |
| Life time (h)               | 50000h L80B10 |
| IP                          | 20            |
| Electrical class insulation | Class I       |
| Operating temperature       | -20 +35       |
| Colour                      | White         |
| Control gear included       | yes           |
| Control gear                | ON-OFF        |
| Colour temperature (K)      | 3000          |
| Colour consistency (SDCM)   | SDCM<3        |
| CRI                         | 90            |