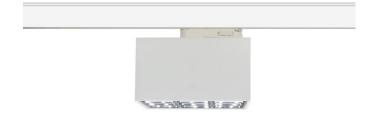

## Micro 4

Lavov Tracklight from the family Micro 4 with a power of 12W and an optic of 50 degrees with a total lumen output of 1200 lm and an efficiency of 100 lm/W. CCT 3000 Kelvin. Made in Die Cast Aluminum and finished in White colour.ON-OFF driver.