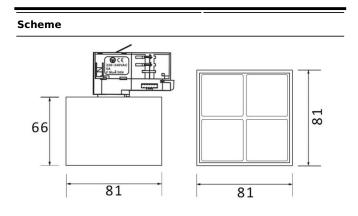

| ltem code    | 86.T001.3341.01                     |  |
|--------------|-------------------------------------|--|
| Product type | Indoor<br>Tracklights               |  |
| Category     |                                     |  |
| Family       | Micro                               |  |
| Subfamily    | Micro 4                             |  |
| Pictograms   | (☐) 220<br>240 V → KX° CRI<br>90 C€ |  |
|              | Driver On DEAL IP 50000h L80B10     |  |

| Product                     |               |
|-----------------------------|---------------|
| Real power (W)              | 12            |
| Real luminous flux (Lm)     | 1200          |
| Luminous efficiency (Lm/W)  | 100           |
| Beam angle (º)              | 50            |
| Life time (h)               | 50000h L80B10 |
| IP                          | 20            |
| Electrical class insulation | Class I       |
| Operating temperature       | -20 +35       |
| Colour                      | White         |
| Control gear included       | yes           |
| Control gear                | ON-OFF        |
| Colour temperature (K)      | 3000          |
| Colour consistency (SDCM)   | SDCM<3        |
| CRI                         | 90            |