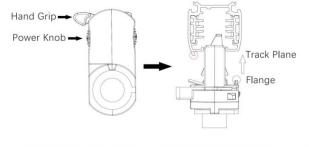

# Adapter Installation Instructions

1. Make sure the track adapter's positions are the same as the picture direction with the showed before installation.

2. The adapter flange is in the same track plane.

3. Track dadpter into the track.

4. Revolve the hand grip in place, select the power knob: phase 1/ phase 2/ phase 3. Can swing clockwise and anticlockwise.

### **Integrated Adapter Installation Instructions**

the same as the picture direction with the showed before installation.

track plane.

select the power knob: phase 1/ phase 2/ phase 3. Can swing clockwise and anticlockwise.