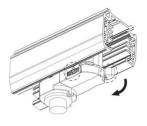

# Adapter Installation Instructions

1. Make sure the track adapter's positions are the same as the picture direction with the showed before installation.

2. The adapter flange is in the same track plane.

3. Track dadpter into the track.

4. Revolve the hand grip in place, select the power knob: phase 1/ phase 2/ phase 3. Can swing clockwise and anticlockwise.