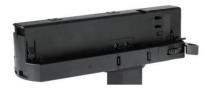

### **Integrated Adapter Installation Instructions**

the same as the picture direction with the showed before installation.

track plane.

select the power knob: phase 1/ phase 2/ phase 3. Can swing clockwise and anticlockwise.