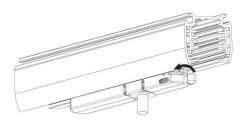

ted Adapter

# Adapter Installation Instructions



1. Make sure the track adapter's positions are the same as the picture direction with the showed before installation.

2. The adapter flange is in the same track plane.



3. Track dadpter into the track.



4. Revolve the hand grip in place, select the power knob: phase 1/ phase 2/ phase 3. Can swing clockwise and anticlockwise.



### INDOOR / TRACKLIGHTS / MICRO / **MICRO 4**

Item code 86.T001.3341.02

### **Remove Instructions**



Turn the hand grip to the position as shown

### **Integrated Adapter Installation Instructions**





the same as the picture direction with the showed before installation.

track plane.

select the power knob: phase 1/ phase 2/ phase 3. Can swing clockwise and anticlockwise.

## **Remove Instructions**



Turn the hand grip to the position as shown



Remove the track adapter as shown