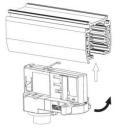

### **Remove Instructions**

Turn the hand grip to the position as shown

## **Remove Instructions**

Turn the hand grip to the position as shown

Remove the track adapter as shown