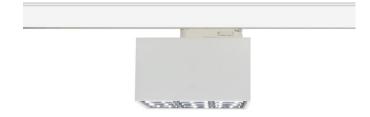

## Micro 4

Lavov Tracklight from the family Micro 4 with a power of 12W and an optic of 50 degrees with a total lumen output of 1200 lm and an efficiency of 100 lm/W. CCT 3000 Kelvin. Made in Die Cast Aluminum and finished in White colour. DALI driver.