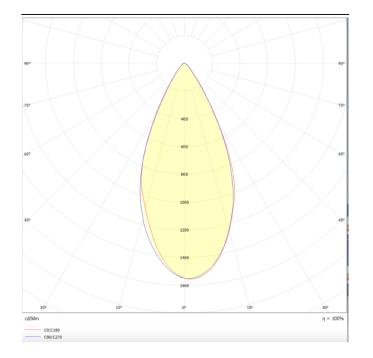

## Item code 86.T001.3343.01

Photometry

## Micro 4

Lavov Tracklight from the family Micro 4 with a power of 12W and an optic of 50 degrees with a total lumen output of 1200 lm and an efficiency of 100 lm/W. CCT 3000 Kelvin. Made in Die Cast Aluminum and finished in White colour. DALI driver.

| Product                     |               |
|-----------------------------|---------------|
| Real power (W)              | 12            |
| Real luminous flux (Lm)     | 1200          |
| Luminous efficiency (Lm/W)  | 100           |
| Beam angle (º)              | 50            |
| Life time (h)               | 50000h L80B10 |
| IP                          | 20            |
| Electrical class insulation | Class I       |
| Operating temperature       | -20 +35       |
| Colour                      | White         |
| Control gear included       | yes           |
| Control gear                | DALI          |
| Colour temperature (K)      | 3000          |
| Colour consistency (SDCM)   | SDCM<3        |
| CRI                         | 90            |