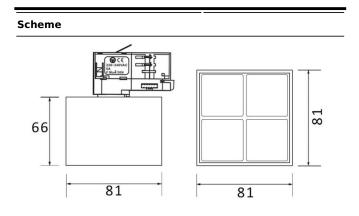

| Product                     |               |
|-----------------------------|---------------|
| Real power (W)              | 12            |
| Real luminous flux (Lm)     | 1200          |
| Luminous efficiency (Lm/W)  | 100           |
| Beam angle (º)              | 50            |
| Life time (h)               | 50000h L80B10 |
| IP                          | 20            |
| Electrical class insulation | Class I       |
| Operating temperature       | -20 +35       |
| Colour                      | White         |
| Control gear included       | yes           |
| Control gear                | DALI          |
| Colour temperature (K)      | 3000          |
| Colour consistency (SDCM)   | SDCM<3        |
| CRI                         | 90            |