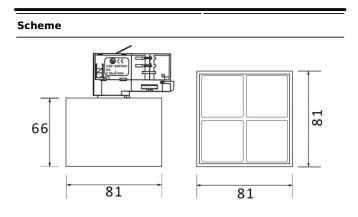

| Item code    | 86.T001.3343.02<br>Indoor<br>Tracklights   |  |
|--------------|--------------------------------------------|--|
| Product type |                                            |  |
| Category     |                                            |  |
| Family       | Micro                                      |  |
| Subfamily    | Micro 4                                    |  |
| Pictograms   | (→ 220 v → CRI<br>240 v → XX° 90 CE        |  |
|              | Driver On IP 50000h<br>INCL. Off 20 L80B10 |  |

| Product                     |               |
|-----------------------------|---------------|
| Real power (W)              | 12            |
| Real luminous flux (Lm)     | 1200          |
| Luminous efficiency (Lm/W)  | 100           |
| Beam angle (º)              | 50            |
| Life time (h)               | 50000h L80B10 |
| IP                          | 20            |
| Electrical class insulation | Class I       |
| Operating temperature       | -20 +35       |
| Colour                      | Black         |
| Control gear included       | yes           |
| Control gear                | DALI          |
| Colour temperature (K)      | 3000          |
| Colour consistency (SDCM)   | SDCM<3        |
| CRI                         | 90            |
|                             |               |