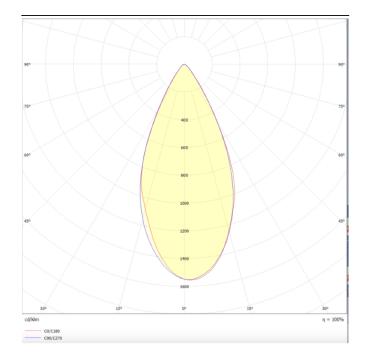

## Item code 86.T001.3343.02

Photometry

## Micro 4

Lavov Tracklight from the family Micro 4 with a power of 12W and an optic of 50 degrees with a total lumen output of 1200 lm and an efficiency of 100 lm/W. CCT 3000 Kelvin. Made in Die Cast Aluminum and finished in Black colour. DALI driver.

| Product                     |               |
|-----------------------------|---------------|
| Real power (W)              | 12            |
| Real luminous flux (Lm)     | 1200          |
| Luminous efficiency (Lm/W)  | 100           |
| Beam angle (º)              | 50            |
| Life time (h)               | 50000h L80B10 |
| IP                          | 20            |
| Electrical class insulation | Class I       |
| Operating temperature       | -20 +35       |
| Colour                      | Black         |
| Control gear included       | yes           |
| Control gear                | DALI          |
| Colour temperature (K)      | 3000          |
| Colour consistency (SDCM)   | SDCM<3        |
| CRI                         | 90            |
|                             |               |