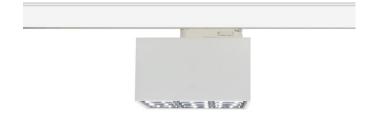

## Micro 4

Lavov Tracklight from the family Micro 4 with a power of 12W and an optic of 50 degrees with a total lumen output of 1200 lm and an efficiency of 100 lm/W. CCT 3000 Kelvin. Made in Die Cast Aluminum and finished in Black colour. DALI driver.