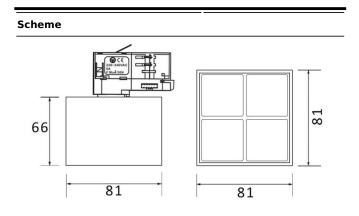

| Item code    | 86.T001.3411.01<br>Indoor<br>Tracklights   |  |
|--------------|--------------------------------------------|--|
| Product type |                                            |  |
| Category     |                                            |  |
| Family       | Micro                                      |  |
| Subfamily    | Micro 4                                    |  |
| Pictograms   | (→ 220 v → CRI 240 v → XX° 90 CE           |  |
|              | Driver On IP 50000h<br>INCL. Off 20 L80B10 |  |

| Product                     |               |
|-----------------------------|---------------|
| Real power (W)              | 12            |
| Real luminous flux (Lm)     | 1200          |
| Luminous efficiency (Lm/W)  | 100           |
| Beam angle (º)              | 12            |
| Life time (h)               | 50000h L80B10 |
| IP                          | 20            |
| Electrical class insulation | Class I       |
| Operating temperature       | -20 +35       |
| Colour                      | White         |
| Control gear included       | yes           |
| Control gear                | ON-OFF        |
| Colour temperature (K)      | 4000          |
| Colour consistency (SDCM)   | SDCM<3        |
| CRI                         | 90            |