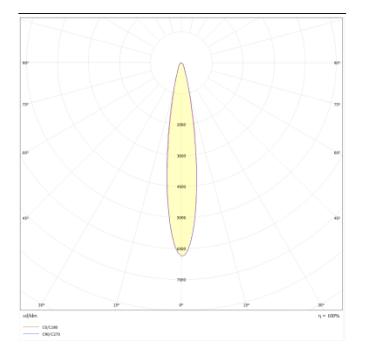

## Item code 86.T001.3411.01

Photometry

## Micro 4

Lavov Tracklight from the family Micro 4 with a power of 12W and an optic of 12 degrees with a total lumen output of 1200 lm and an efficiency of 100 lm/W. CCT 4000 Kelvin. Made in Die Cast Aluminum and finished in White colour.ON-OFF driver.