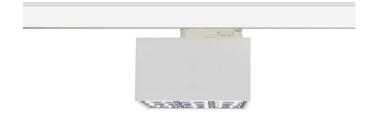

## Micro 4

Lavov Tracklight from the family Micro 4 with a power of 12W and an optic of 12 degrees with a total lumen output of 1200 lm and an efficiency of 100 lm/W. CCT 4000 Kelvin. Made in Die Cast Aluminum and finished in White colour.ON-OFF driver.