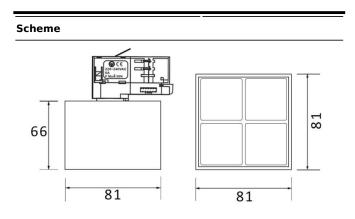

| Product                     |               |
|-----------------------------|---------------|
| Real power (W)              | 12            |
| Real luminous flux (Lm)     | 1200          |
| Luminous efficiency (Lm/W)  | 100           |
| Beam angle (º)              | 12            |
| Life time (h)               | 50000h L80B10 |
| IP                          | 20            |
| Electrical class insulation | Class I       |
| Operating temperature       | -20 +35       |
| Colour                      | Black         |
| Control gear included       | yes           |
| Control gear                | ON-OFF        |
| Colour temperature (K)      | 4000          |
| Colour consistency (SDCM)   | SDCM<3        |
| CRI                         | 90            |