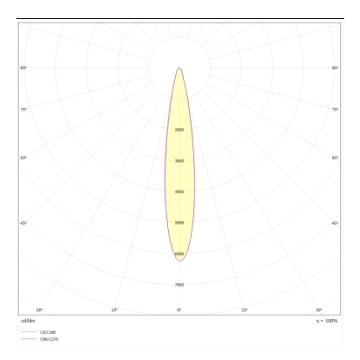

**Photometry** 

## Micro 4

Lavov Tracklight from the family Micro 4 with a power of 12W and an optic of 12 degrees with a total lumen output of 1200 lm and an efficiency of 100 lm/W. CCT 4000 Kelvin. Made in Die Cast Aluminum and finished in Black colour.ON-OFF driver.

| Product                     |               |
|-----------------------------|---------------|
| Real power (W)              | 12            |
| Real luminous flux (Lm)     | 1200          |
| Luminous efficiency (Lm/W)  | 100           |
| Beam angle (º)              | 12            |
| Life time (h)               | 50000h L80B10 |
| IP                          | 20            |
| Electrical class insulation | Class I       |
| Operating temperature       | -20 +35       |
| Colour                      | Black         |
| Control gear included       | yes           |
| Control gear                | ON-OFF        |
| Colour temperature (K)      | 4000          |
| Colour consistency (SDCM)   | SDCM<3        |
| CRI                         | 90            |