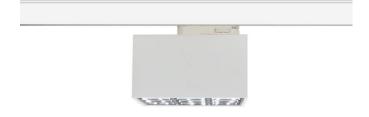

## Micro 4

Lavov Tracklight from the family Micro 4 with a power of 12W and an optic of 12 degrees with a total lumen output of 1200 lm and an efficiency of 100 lm/W. CCT 4000 Kelvin. Made in Die Cast Aluminum and finished in Black colour.ON-OFF driver.

| Item code    | 86.T001.3411.02                                      |  |
|--------------|------------------------------------------------------|--|
| Product type | Indoor                                               |  |
| Category     | Tracklights                                          |  |
| Family       | Micro                                                |  |
| Subfamily    | Micro 4                                              |  |
| Pictograms   | (a) 220 v                                            |  |
|              | Driver   On   IP   50000h   1NCL   Off   20   L80B10 |  |