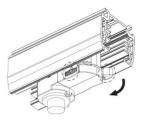

### Adapter Installation Instructions

1. Make sure the track adapter's positions are the same as the picture direction with the showed before installation.

2. The adapter flange is in the same track plane.

3. Track dadpter into the track.

4. Revolve the hand grip in place, select the power knob: phase 1/ phase 2/ phase 3. Can swing clockwise and anticlockwise.