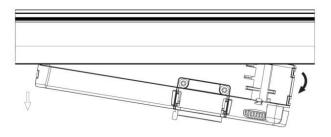

#### **Remove Instructions**

Turn the hand grip to the position as shown

## **Remove Instructions**

Turn the hand grip to the position as shown

Remove the track adapter as shown