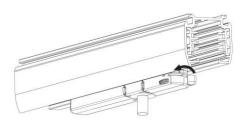

#### **Remove Instructions**

Turn the hand grip to the position as shown

## **Remove Instructions**

Turn the hand grip to the position as shown

Remove the track adapter as shown