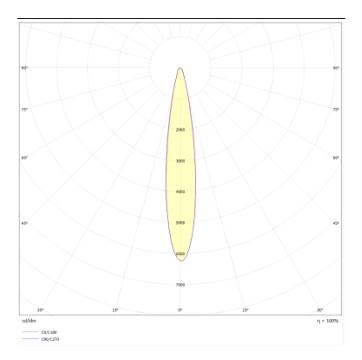

## Micro 4

Lavov Tracklight from the family Micro 4 with a power of 12W and an optic of 12 degrees with a total lumen output of 1200 lm and an efficiency of 100 lm/W. CCT 4000 Kelvin. Made in Die Cast Aluminum and finished in White colour. DALI driver.

| Product                     |               |
|-----------------------------|---------------|
| Real power (W)              | 12            |
| Real luminous flux (Lm)     | 1200          |
| Luminous efficiency (Lm/W)  | 100           |
| Beam angle (º)              | 12            |
| Life time (h)               | 50000h L80B10 |
| IP                          | 20            |
| Electrical class insulation | Class I       |
| Operating temperature       | -20 +35       |
| Colour                      | White         |
| Control gear included       | yes           |
| Control gear                | DALI          |
| Colour temperature (K)      | 4000          |
| Colour consistency (SDCM)   | SDCM<3        |
| CRI                         | 90            |