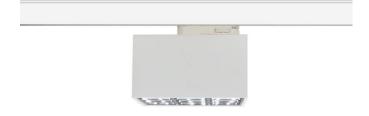

## Micro 4

Lavov Tracklight from the family Micro 4 with a power of 12W and an optic of 12 degrees with a total lumen output of 1200 lm and an efficiency of 100 lm/W. CCT 4000 Kelvin. Made in Die Cast Aluminum and finished in White colour. DALI driver.

| Item code    | 86.T001.3413.01<br>Indoor          |  |
|--------------|------------------------------------|--|
| Product type |                                    |  |
| Category     | Tracklights                        |  |
| Family       | Micro                              |  |
| Subfamily    | Micro 4                            |  |
| Pictograms   | ( cRI 220 V XX° CRI 90 C€          |  |
|              | Driver   On   IP   50000h   L80B10 |  |