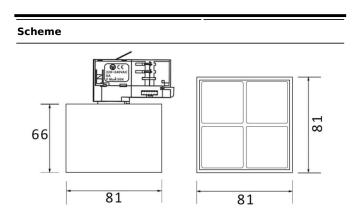

| Product                     |               |
|-----------------------------|---------------|
| Real power (W)              | 12            |
| Real luminous flux (Lm)     | 1200          |
| Luminous efficiency (Lm/W)  | 100           |
| Beam angle (º)              | 12            |
| Life time (h)               | 50000h L80B10 |
| IP                          | 20            |
| Electrical class insulation | Class I       |
| Operating temperature       | -20 +35       |
| Colour                      | White         |
| Control gear included       | yes           |
| Control gear                | DALI          |
| Colour temperature (K)      | 4000          |
| Colour consistency (SDCM)   | SDCM<3        |
| CRI                         | 90            |