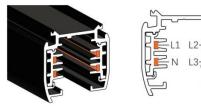

# 4 Wire (3-Phase) Track Rail and Adapter Type

4 Wire (3-Phase) Rail

### Adapter

Integrated Adapter

### Adapter Installation Instructions

1. Make sure the track adapter's positions are the same as the picture direction with the showed before installation.

2. The adapter flange is in the same track plane.

3. Track dadpter into the track.

4. Revolve the hand grip in place, select the power knob: phase 1/ phase 2/ phase 3. Can swing clockwise and anticlockwise.