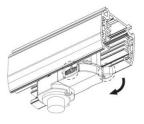

### Adapter Installation Instructions

1. Make sure the track adapter's positions are the same as the picture direction with the showed before installation.

2. The adapter flange is in the same track plane.

3. Track dadpter into the track.

4. Revolve the hand grip in place, select the power knob: phase 1/ phase 2/ phase 3. Can swing clockwise and anticlockwise.

### **Integrated Adapter Installation Instructions**

the same as the picture direction with the showed before installation.

track plane.

select the power knob: phase 1/ phase 2/ phase 3. Can swing clockwise and anticlockwise.