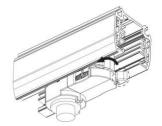

### Adapter Installation Instructions

1. Make sure the track adapter's positions are the same as the picture direction with the showed before installation.

2. The adapter flange is in the same track plane.

3. Track dadpter into the track.

4. Revolve the hand grip in place, select the power knob: phase 1/ phase 2/ phase 3. Can swing clockwise and anticlockwise.

### **Integrated Adapter Installation Instructions**

the same as the picture direction with the showed before installation.

track plane.

select the power knob: phase 1/ phase 2/ phase 3. Can swing clockwise and anticlockwise.