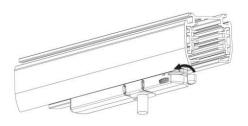

Adapter

### Adapter Installation Instructions



1. Make sure the track adapter's positions are the same as the picture direction with the showed before installation.

2. The adapter flange is in the same track plane.



3. Track dadpter into the track.



4. Revolve the hand grip in place, select the power knob: phase 1/ phase 2/ phase 3. Can swing clockwise and anticlockwise.



#### INDOOR / TRACKLIGHTS / MICRO / **MICRO 4**

Item code 86.T001.3413.01

#### **Remove Instructions**



Turn the hand grip to the position as shown

### **Integrated Adapter Installation Instructions**





the same as the picture direction with the showed before installation.

track plane.

select the power knob: phase 1/ phase 2/ phase 3. Can swing clockwise and anticlockwise.

## **Remove Instructions**



Turn the hand grip to the position as shown



Remove the track adapter as shown