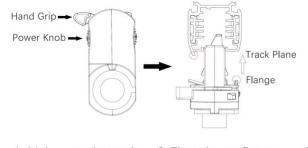

### Adapter Installation Instructions

1. Make sure the track adapter's positions are the same as the picture direction with the showed before installation.

2. The adapter flange is in the same track plane.

3. Track dadpter into the track.

4. Revolve the hand grip in place, select the power knob: phase 1/ phase 2/ phase 3. Can swing clockwise and anticlockwise.

#### **Remove Instructions**

Turn the hand grip to the position as shown

### **Integrated Adapter Installation Instructions**

the same as the picture direction with the showed before installation.

track plane.

select the power knob: phase 1/ phase 2/ phase 3. Can swing clockwise and anticlockwise.

## **Remove Instructions**

Turn the hand grip to the position as shown

Remove the track adapter as shown