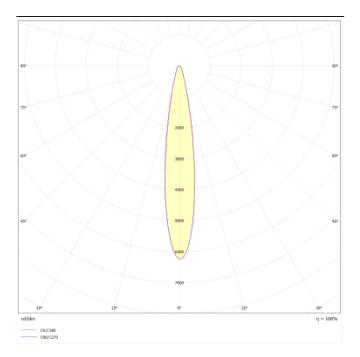

## Micro 4

Lavov Tracklight from the family Micro 4 with a power of 12W and an optic of 12 degrees with a total lumen output of 1200 lm and an efficiency of 100 lm/W. CCT 4000 Kelvin. Made in Die Cast Aluminum and finished in Black colour. DALI driver.

| Product                     |               |
|-----------------------------|---------------|
| Real power (W)              | 12            |
| Real luminous flux (Lm)     | 1200          |
| Luminous efficiency (Lm/W)  | 100           |
| Beam angle (º)              | 12            |
| Life time (h)               | 50000h L80B10 |
| IP                          | 20            |
| Electrical class insulation | Class I       |
| Operating temperature       | -20 +35       |
| Colour                      | Black         |
| Control gear included       | yes           |
| Control gear                | DALI          |
| Colour temperature (K)      | 4000          |
| Colour consistency (SDCM)   | SDCM<3        |
| CRI                         | 90            |