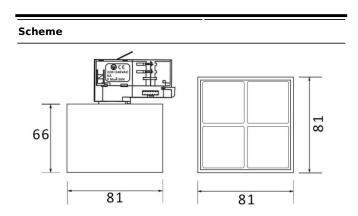

| Product                     |               |
|-----------------------------|---------------|
| Real power (W)              | 12            |
| Real luminous flux (Lm)     | 1200          |
| Luminous efficiency (Lm/W)  | 100           |
| Beam angle (º)              | 12            |
| Life time (h)               | 50000h L80B10 |
| IP                          | 20            |
| Electrical class insulation | Class I       |
| Operating temperature       | -20 +35       |
| Colour                      | Black         |
| Control gear included       | yes           |
| Control gear                | DALI          |
| Colour temperature (K)      | 4000          |
| Colour consistency (SDCM)   | SDCM<3        |
| CRI                         | 90            |