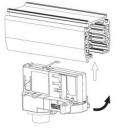

#### **Remove Instructions**

Turn the hand grip to the position as shown

## **Remove Instructions**

Turn the hand grip to the position as shown

Remove the track adapter as shown