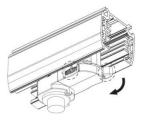

### Adapter Installation Instructions

1. Make sure the track adapter's positions are the same as the picture direction with the showed before installation.

2. The adapter flange is in the same track plane.

3. Track dadpter into the track.

4. Revolve the hand grip in place, select the power knob: phase 1/ phase 2/ phase 3. Can swing clockwise and anticlockwise.