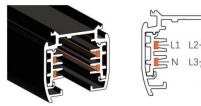

# 4 Wire (3-Phase) Track Rail and Adapter Type

4 Wire (3-Phase) Rail

Adapter

Integrated Adapter

### Adapter Installation Instructions

1. Make sure the track adapter's positions are the same as the picture direction with the showed before installation.

2. The adapter flange is in the same track plane.

3. Track dadpter into the track.

4. Revolve the hand grip in place, select the power knob: phase 1/ phase 2/ phase 3. Can swing clockwise and anticlockwise.