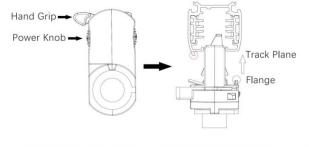

### Adapter Installation Instructions

1. Make sure the track adapter's positions are the same as the picture direction with the showed before installation.

2. The adapter flange is in the same track plane.

3. Track dadpter into the track.

4. Revolve the hand grip in place, select the power knob: phase 1/ phase 2/ phase 3. Can swing clockwise and anticlockwise.

### **Integrated Adapter Installation Instructions**

the same as the picture direction with the showed before installation.

track plane.

phase 2/ phase 3. Can swing clockwise and anticlockwise.