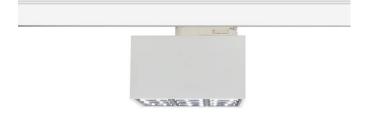

## Micro 4

Lavov Tracklight from the family Micro 4 with a power of 12W and an optic of 24 degrees with a total lumen output of 1200 lm and an efficiency of 100 lm/W. CCT 4000 Kelvin. Made in Die Cast Aluminum and finished in White colour.ON-OFF driver.