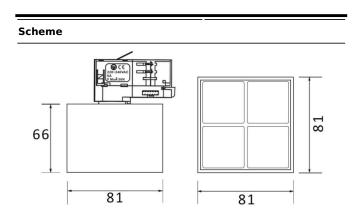

## Micro 4

Lavov Tracklight from the family Micro 4 with a power of 12W and an optic of 24 degrees with a total lumen output of 1200 lm and an efficiency of 100 lm/W. CCT 4000 Kelvin. Made in Die Cast Aluminum and finished in White colour.ON-OFF driver.