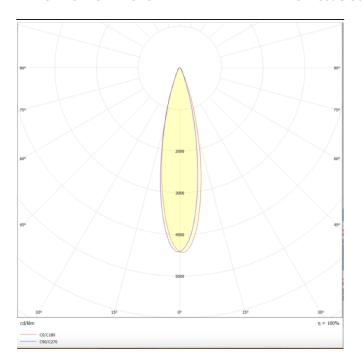

## Micro 4

Lavov Tracklight from the family Micro 4 with a power of 12W and an optic of 24 degrees with a total lumen output of 1200 lm and an efficiency of 100 lm/W. CCT 4000 Kelvin. Made in Die Cast Aluminum and finished in White colour.ON-OFF driver.

| Product                     |               |
|-----------------------------|---------------|
| Real power (W)              | 12            |
| Real luminous flux (Lm)     | 1200          |
| Luminous efficiency (Lm/W)  | 100           |
| Beam angle (º)              | 24            |
| Life time (h)               | 50000h L80B10 |
| IP                          | 20            |
| Electrical class insulation | Class I       |
| Operating temperature       | -20 +35       |
| Colour                      | White         |
| Control gear included       | yes           |
| Control gear                | ON-OFF        |
| Colour temperature (K)      | 4000          |
| Colour consistency (SDCM)   | SDCM<3        |
| CRI                         | 90            |