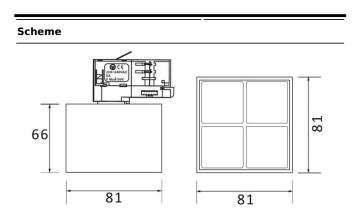

| Product                     |               |
|-----------------------------|---------------|
| Real power (W)              | 12            |
| Real luminous flux (Lm)     | 1200          |
| Luminous efficiency (Lm/W)  | 100           |
| Beam angle (º)              | 24            |
| Life time (h)               | 50000h L80B10 |
| IP                          | 20            |
| Electrical class insulation | Class I       |
| Operating temperature       | -20 +35       |
| Colour                      | Black         |
| Control gear included       | yes           |
| Control gear                | ON-OFF        |
| Colour temperature (K)      | 4000          |
| Colour consistency (SDCM)   | SDCM<3        |
| CRI                         | 90            |