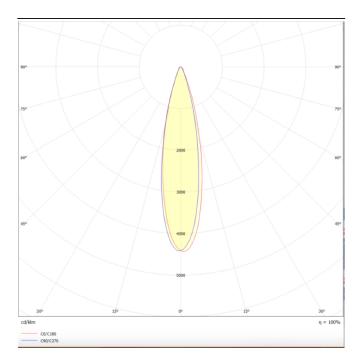

**Photometry** 

## Micro 4

Lavov Tracklight from the family Micro 4 with a power of 12W and an optic of 24 degrees with a total lumen output of 1200 lm and an efficiency of 100 lm/W. CCT 4000 Kelvin. Made in Die Cast Aluminum and finished in Black colour.ON-OFF driver.

| Product                     |               |
|-----------------------------|---------------|
| Real power (W)              | 12            |
| Real luminous flux (Lm)     | 1200          |
| Luminous efficiency (Lm/W)  | 100           |
| Beam angle (º)              | 24            |
| Life time (h)               | 50000h L80B10 |
| IP                          | 20            |
| Electrical class insulation | Class I       |
| Operating temperature       | -20 +35       |
| Colour                      | Black         |
| Control gear included       | yes           |
| Control gear                | ON-OFF        |
| Colour temperature (K)      | 4000          |
| Colour consistency (SDCM)   | SDCM<3        |
| CRI                         | 90            |