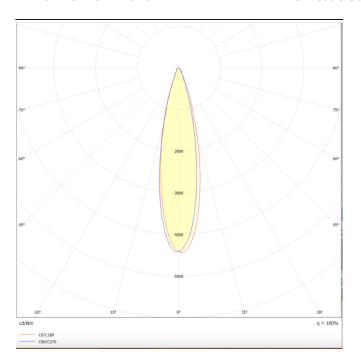

**Photometry** 

## Micro 4

Lavov Tracklight from the family Micro 4 with a power of 12W and an optic of 24 degrees with a total lumen output of 1200 lm and an efficiency of 100 lm/W. CCT 4000 Kelvin. Made in Die Cast Aluminum and finished in White colour. DALI driver.