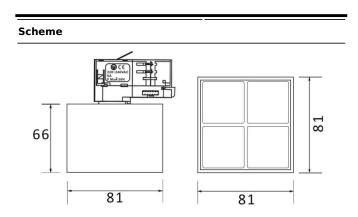

## Micro 4

Lavov Tracklight from the family Micro 4 with a power of 12W and an optic of 24 degrees with a total lumen output of 1200 lm and an efficiency of 100 lm/W. CCT 4000 Kelvin. Made in Die Cast Aluminum and finished in White colour. DALI driver.

| Product                     |               |
|-----------------------------|---------------|
| Real power (W)              | 12            |
| Real luminous flux (Lm)     | 1200          |
| Luminous efficiency (Lm/W)  | 100           |
| Beam angle (º)              | 24            |
| Life time (h)               | 50000h L80B10 |
| IP                          | 20            |
| Electrical class insulation | Class I       |
| Operating temperature       | -20 +35       |
| Colour                      | White         |
| Control gear included       | yes           |
| Control gear                | DALI          |
| Colour temperature (K)      | 4000          |
| Colour consistency (SDCM)   | SDCM<3        |
| CRI                         | 90            |