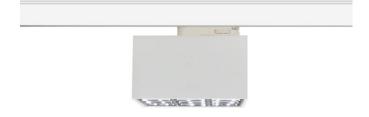

## Micro 4

Lavov Tracklight from the family Micro 4 with a power of 12W and an optic of 24 degrees with a total lumen output of 1200 lm and an efficiency of 100 lm/W. CCT 4000 Kelvin. Made in Die Cast Aluminum and finished in White colour. DALI driver.