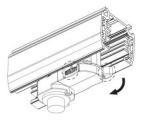

## **Remove Instructions**

Turn the hand grip to the position as shown

Remove the track adapter as shown