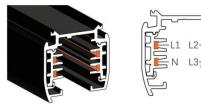

# 4 Wire (3-Phase) Track Rail and Adapter Type

4 Wire (3-Phase) Rail

3. Track dadpter into the track.

4. Revolve the hand grip in place, select the power knob: phase 1/ phase 2/ phase 3. Can swing clockwise and anticlockwise.