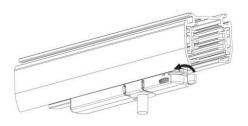

Adapter

### Adapter Installation Instructions



1. Make sure the track adapter's positions are the same as the picture direction with the showed before installation.

2. The adapter flange is in the same track plane.



3. Track dadpter into the track.



4. Revolve the hand grip in place, select the power knob: phase 1/ phase 2/ phase 3. Can swing clockwise and anticlockwise.



#### INDOOR / TRACKLIGHTS / MICRO / **MICRO 4**

Item code 86.T001.3423.01

#### **Remove Instructions**



Turn the hand grip to the position as shown

### **Integrated Adapter Installation Instructions**





the same as the picture direction with the showed before installation.

track plane.

select the power knob: phase 1/ phase 2/ phase 3. Can swing clockwise and anticlockwise.

## **Remove Instructions**



Turn the hand grip to the position as shown



Remove the track adapter as shown