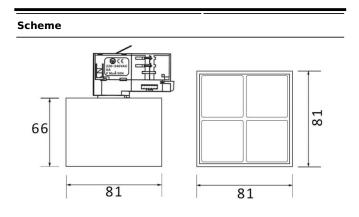

| Product                     |               |
|-----------------------------|---------------|
| Real power (W)              | 12            |
| Real luminous flux (Lm)     | 1200          |
| Luminous efficiency (Lm/W)  | 100           |
| Beam angle (º)              | 24            |
| Life time (h)               | 50000h L80B10 |
| IP                          | 20            |
| Electrical class insulation | Class I       |
| Operating temperature       | -20 +35       |
| Colour                      | Black         |
| Control gear included       | yes           |
| Control gear                | DALI          |
| Colour temperature (K)      | 4000          |
| Colour consistency (SDCM)   | SDCM<3        |
| CRI                         | 90            |