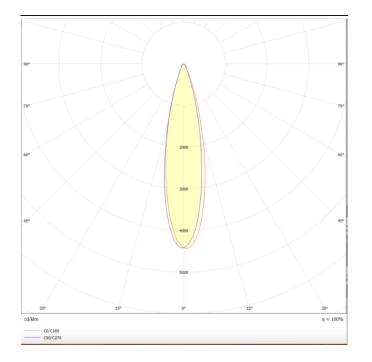

## Micro 4

Lavov Tracklight from the family Micro 4 with a power of 12W and an optic of 24 degrees with a total lumen output of 1200 lm and an efficiency of 100 lm/W. CCT 4000 Kelvin. Made in Die Cast Aluminum and finished in Black colour. DALI driver.