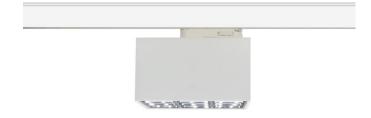

## Micro 4

Lavov Tracklight from the family Micro 4 with a power of 12W and an optic of 24 degrees with a total lumen output of 1200 lm and an efficiency of 100 lm/W. CCT 4000 Kelvin. Made in Die Cast Aluminum and finished in Black colour. DALI driver.

| Product                     |               |
|-----------------------------|---------------|
| Real power (W)              | 12            |
| Real luminous flux (Lm)     | 1200          |
| Luminous efficiency (Lm/W)  | 100           |
| Beam angle (º)              | 24            |
| Life time (h)               | 50000h L80B10 |
| IP                          | 20            |
| Electrical class insulation | Class I       |
| Operating temperature       | -20 +35       |
| Colour                      | Black         |
| Control gear included       | yes           |
| Control gear                | DALI          |
| Colour temperature (K)      | 4000          |
| Colour consistency (SDCM)   | SDCM<3        |
| CRI                         | 90            |