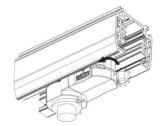

# 4 Wire (3-Phase) Track Rail and Adapter Type

4 Wire (3-Phase) Rail

Adapter

Integrated Adapter

### **Integrated Adapter Installation Instructions**

the same as the picture direction with the showed before installation.

track plane.

select the power knob: phase 1/ phase 2/ phase 3. Can swing clockwise and anticlockwise.