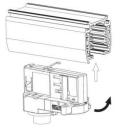

### **Remove Instructions**

Turn the hand grip to the position as shown

## **Remove Instructions**

Turn the hand grip to the position as shown

Remove the track adapter as shown