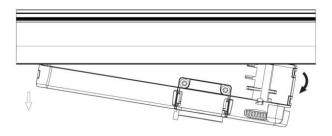

### **Remove Instructions**

Turn the hand grip to the position as shown

## **Remove Instructions**

Turn the hand grip to the position as shown

Remove the track adapter as shown