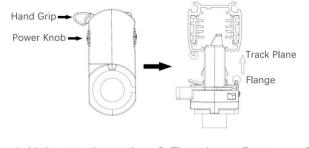

### Adapter Installation Instructions

1. Make sure the track adapter's positions are the same as the picture direction with the showed before installation.

2. The adapter flange is in the same track plane.

3. Track dadpter into the track.

4. Revolve the hand grip in place, select the power knob: phase 1/ phase 2/ phase 3. Can swing clockwise and anticlockwise.

### **Remove Instructions**

Turn the hand grip to the position as shown