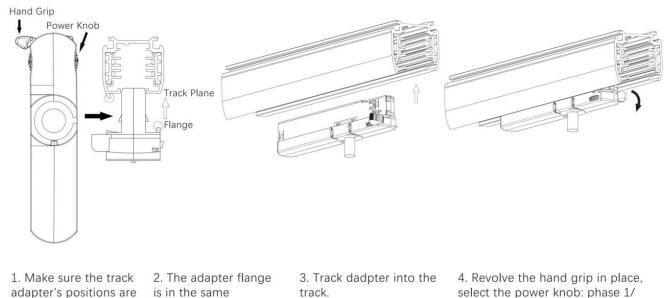

### Adapter Installation Instructions

1. Make sure the track adapter's positions are the same as the picture direction with the showed before installation.

2. The adapter flange is in the same track plane.

3. Track dadpter into the track.

4. Revolve the hand grip in place, select the power knob: phase 1/ phase 2/ phase 3. Can swing clockwise and anticlockwise.