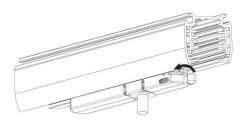

### **Remove Instructions**

Turn the hand grip to the position as shown

## **Remove Instructions**

Turn the hand grip to the position as shown

Remove the track adapter as shown