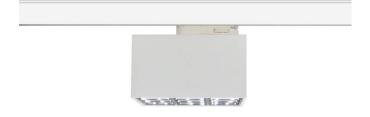

## Micro 4

Lavov Tracklight from the family Micro 4 with a power of 12W and an optic of 36 degrees with a total lumen output of 1200 lm and an efficiency of 100 lm/W. CCT 4000 Kelvin. Made in Die Cast Aluminum and finished in White colour.ON-OFF driver.