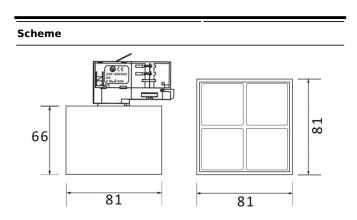

| Product                     |               |
|-----------------------------|---------------|
| Real power (W)              | 12            |
| Real luminous flux (Lm)     | 1200          |
| Luminous efficiency (Lm/W)  | 100           |
| Beam angle (º)              | 36            |
| Life time (h)               | 50000h L80B10 |
| IP                          | 20            |
| Electrical class insulation | Class I       |
| Operating temperature       | -20 +35       |
| Colour                      | White         |
| Control gear included       | yes           |
| Control gear                | ON-OFF        |
| Colour temperature (K)      | 4000          |
| Colour consistency (SDCM)   | SDCM<3        |
| CRI                         | 90            |