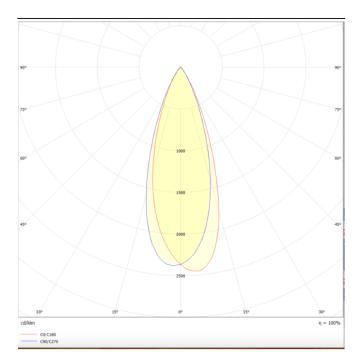

## Micro 4

Lavov Tracklight from the family Micro 4 with a power of 12W and an optic of 36 degrees with a total lumen output of 1200 lm and an efficiency of 100 lm/W. CCT 4000 Kelvin. Made in Die Cast Aluminum and finished in White colour.ON-OFF driver.

| Product                     |               |
|-----------------------------|---------------|
| Real power (W)              | 12            |
| Real luminous flux (Lm)     | 1200          |
| Luminous efficiency (Lm/W)  | 100           |
| Beam angle (º)              | 36            |
| Life time (h)               | 50000h L80B10 |
| IP                          | 20            |
| Electrical class insulation | Class I       |
| Operating temperature       | -20 +35       |
| Colour                      | White         |
| Control gear included       | yes           |
| Control gear                | ON-OFF        |
| Colour temperature (K)      | 4000          |
| Colour consistency (SDCM)   | SDCM<3        |
| CRI                         | 90            |