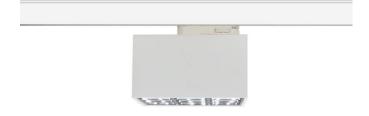

## Micro 4

Lavov Tracklight from the family Micro 4 with a power of 12W and an optic of 36 degrees with a total lumen output of 1200 lm and an efficiency of 100 lm/W. CCT 4000 Kelvin. Made in Die Cast Aluminum and finished in Black colour.ON-OFF driver.

| Item code    | 86.T001.3431.02 Indoor Tracklights |  |
|--------------|------------------------------------|--|
| Product type |                                    |  |
| Category     |                                    |  |
| Family       | Micro                              |  |
| Subfamily    | Micro 4                            |  |
| Pictograms   | (220 v                             |  |
|              | Driver   On   IP   50000h   L80B10 |  |

| Product                     |               |
|-----------------------------|---------------|
| Real power (W)              | 12            |
| Real luminous flux (Lm)     | 1200          |
| Luminous efficiency (Lm/W)  | 100           |
| Beam angle (º)              | 36            |
| Life time (h)               | 50000h L80B10 |
| IP                          | 20            |
| Electrical class insulation | Class I       |
| Operating temperature       | -20 +35       |
| Colour                      | Black         |
| Control gear included       | yes           |
| Control gear                | ON-OFF        |
| Colour temperature (K)      | 4000          |
| Colour consistency (SDCM)   | SDCM<3        |
| CRI                         | 90            |