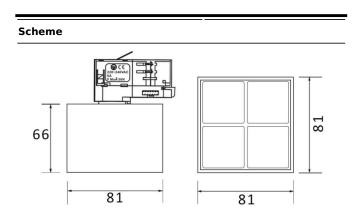

| Product                     |               |
|-----------------------------|---------------|
| Real power (W)              | 12            |
| Real luminous flux (Lm)     | 1200          |
| Luminous efficiency (Lm/W)  | 100           |
| Beam angle (º)              | 36            |
| Life time (h)               | 50000h L80B10 |
| IP                          | 20            |
| Electrical class insulation | Class I       |
| Operating temperature       | -20 +35       |
| Colour                      | Black         |
| Control gear included       | yes           |
| Control gear                | ON-OFF        |
| Colour temperature (K)      | 4000          |
| Colour consistency (SDCM)   | SDCM<3        |
| CRI                         | 90            |