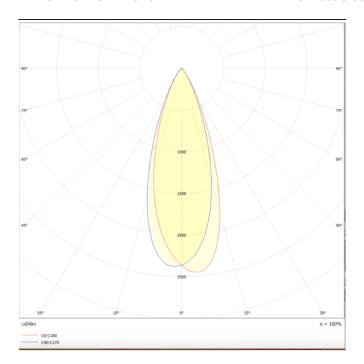

**Photometry** 

## Micro 4

Lavov Tracklight from the family Micro 4 with a power of 12W and an optic of 36 degrees with a total lumen output of 1200 lm and an efficiency of 100 lm/W. CCT 4000 Kelvin. Made in Die Cast Aluminum and finished in Black colour.ON-OFF driver.