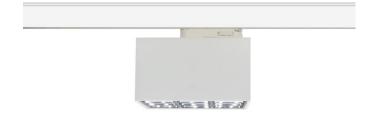

## Micro 4

Lavov Tracklight from the family Micro 4 with a power of 12W and an optic of 36 degrees with a total lumen output of 1200 lm and an efficiency of 100 lm/W. CCT 4000 Kelvin. Made in Die Cast Aluminum and finished in White colour. DALI driver.