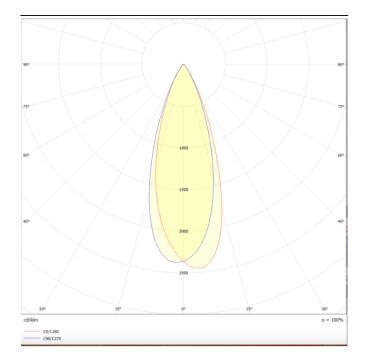

## Item code 86.T001.3433.01

Photometry

## Micro 4

Lavov Tracklight from the family Micro 4 with a power of 12W and an optic of 36 degrees with a total lumen output of 1200 lm and an efficiency of 100 lm/W. CCT 4000 Kelvin. Made in Die Cast Aluminum and finished in White colour. DALI driver.