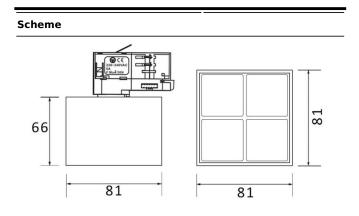

| Product                     |               |
|-----------------------------|---------------|
| Real power (W)              | 12            |
| Real luminous flux (Lm)     | 1200          |
| Luminous efficiency (Lm/W)  | 100           |
| Beam angle (º)              | 36            |
| Life time (h)               | 50000h L80B10 |
| IP                          | 20            |
| Electrical class insulation | Class I       |
| Operating temperature       | -20 +35       |
| Colour                      | White         |
| Control gear included       | yes           |
| Control gear                | DALI          |
| Colour temperature (K)      | 4000          |
| Colour consistency (SDCM)   | SDCM<3        |
| CRI                         | 90            |