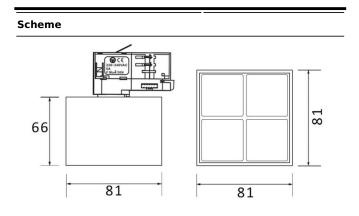

| Product                     |               |
|-----------------------------|---------------|
| Real power (W)              | 12            |
| Real luminous flux (Lm)     | 1200          |
| Luminous efficiency (Lm/W)  | 100           |
| Beam angle (º)              | 36            |
| Life time (h)               | 50000h L80B10 |
| IP                          | 20            |
| Electrical class insulation | Class I       |
| Operating temperature       | -20 +35       |
| Colour                      | Black         |
| Control gear included       | yes           |
| Control gear                | DALI          |
| Colour temperature (K)      | 4000          |
| Colour consistency (SDCM)   | SDCM<3        |
| CRI                         | 90            |