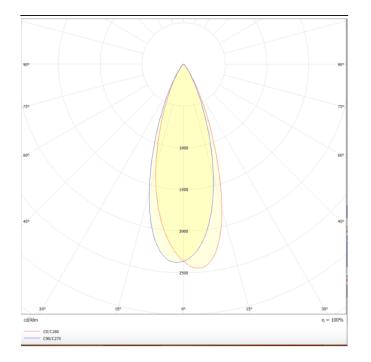

## Micro 4

Lavov Tracklight from the family Micro 4 with a power of 12W and an optic of 36 degrees with a total lumen output of 1200 lm and an efficiency of 100 lm/W. CCT 4000 Kelvin. Made in Die Cast Aluminum and finished in Black colour. DALI driver.

| Product                     |               |
|-----------------------------|---------------|
| Real power (W)              | 12            |
| Real luminous flux (Lm)     | 1200          |
| Luminous efficiency (Lm/W)  | 100           |
| Beam angle (º)              | 36            |
| Life time (h)               | 50000h L80B10 |
| IP                          | 20            |
| Electrical class insulation | Class I       |
| Operating temperature       | -20 +35       |
| Colour                      | Black         |
| Control gear included       | yes           |
| Control gear                | DALI          |
| Colour temperature (K)      | 4000          |
| Colour consistency (SDCM)   | SDCM<3        |
| CRI                         | 90            |