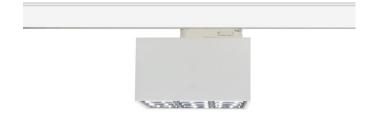

## Micro 4

Lavov Tracklight from the family Micro 4 with a power of 12W and an optic of 36 degrees with a total lumen output of 1200 lm and an efficiency of 100 lm/W. CCT 4000 Kelvin. Made in Die Cast Aluminum and finished in Black colour. DALI driver.