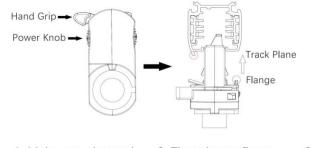

# Adapter Installation Instructions

1. Make sure the track adapter's positions are the same as the picture direction with the showed before installation.

2. The adapter flange is in the same track plane.

3. Track dadpter into the track.

4. Revolve the hand grip in place, select the power knob: phase 1/ phase 2/ phase 3. Can swing clockwise and anticlockwise.