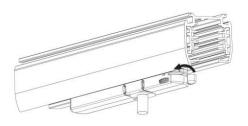

ated Adapter

# Adapter Installation Instructions



1. Make sure the track adapter's positions are the same as the picture direction with the showed before installation.

2. The adapter flange is in the same track plane.



3. Track dadpter into the track.



4. Revolve the hand grip in place, select the power knob: phase 1/ phase 2/ phase 3. Can swing clockwise and anticlockwise.



### INDOOR / TRACKLIGHTS / MICRO / **MICRO 4**

Item code 86.T001.3433.02

### **Remove Instructions**



Turn the hand grip to the position as shown

## **Integrated Adapter Installation Instructions**





the same as the picture direction with the showed before installation.

track plane.

select the power knob: phase 1/ phase 2/ phase 3. Can swing clockwise and anticlockwise.

## **Remove Instructions**



Turn the hand grip to the position as shown



Remove the track adapter as shown