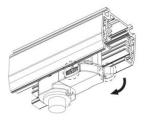

### **Remove Instructions**

Turn the hand grip to the position as shown

## **Remove Instructions**

Turn the hand grip to the position as shown

Remove the track adapter as shown