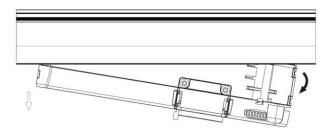

## **Remove Instructions**

Turn the hand grip to the position as shown

Remove the track adapter as shown