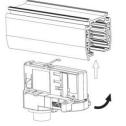

### **Remove Instructions**

Turn the hand grip to the position as shown

## **Remove Instructions**

Turn the hand grip to the position as shown

Remove the track adapter as shown