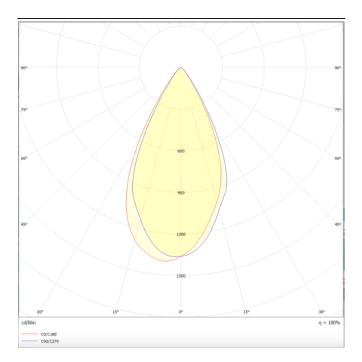

**Photometry** 

## Micro 4

Lavov Tracklight from the family Micro 4 with a power of 12W and an optic of 50 degrees with a total lumen output of 1200 lm and an efficiency of 100 lm/W. CCT 4000 Kelvin. Made in Die Cast Aluminum and finished in White colour.ON-OFF driver.

| Product                     |               |
|-----------------------------|---------------|
| Real power (W)              | 12            |
| Real luminous flux (Lm)     | 1200          |
| Luminous efficiency (Lm/W)  | 100           |
| Beam angle (º)              | 50            |
| Life time (h)               | 50000h L80B10 |
| IP                          | 20            |
| Electrical class insulation | Class I       |
| Operating temperature       | -20 +35       |
| Colour                      | White         |
| Control gear included       | yes           |
| Control gear                | ON-OFF        |
| Colour temperature (K)      | 4000          |
| Colour consistency (SDCM)   | SDCM<3        |
| CRI                         | 90            |