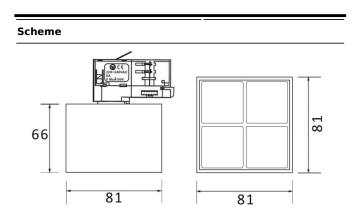

| Product                     |               |
|-----------------------------|---------------|
| Real power (W)              | 12            |
| Real luminous flux (Lm)     | 1200          |
| Luminous efficiency (Lm/W)  | 100           |
| Beam angle (º)              | 50            |
| Life time (h)               | 50000h L80B10 |
| IP                          | 20            |
| Electrical class insulation | Class I       |
| Operating temperature       | -20 +35       |
| Colour                      | White         |
| Control gear included       | yes           |
| Control gear                | ON-OFF        |
| Colour temperature (K)      | 4000          |
| Colour consistency (SDCM)   | SDCM<3        |
| CRI                         | 90            |