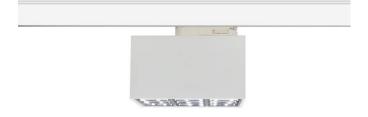

## Micro 4

Lavov Tracklight from the family Micro 4 with a power of 12W and an optic of 50 degrees with a total lumen output of 1200 lm and an efficiency of 100 lm/W. CCT 4000 Kelvin. Made in Die Cast Aluminum and finished in White colour.ON-OFF driver.