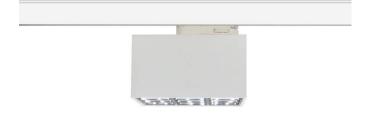

## Micro 4

Lavov Tracklight from the family Micro 4 with a power of 12W and an optic of 50 degrees with a total lumen output of 1200 lm and an efficiency of 100 lm/W. CCT 4000 Kelvin. Made in Die Cast Aluminum and finished in Black colour.ON-OFF driver.