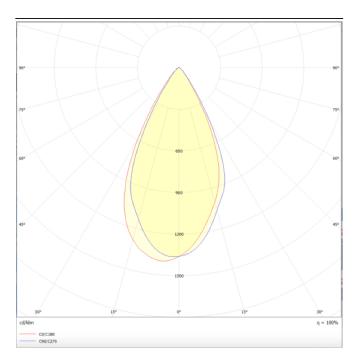

## Micro 4

Lavov Tracklight from the family Micro 4 with a power of 12W and an optic of 50 degrees with a total lumen output of 1200 lm and an efficiency of 100 lm/W. CCT 4000 Kelvin. Made in Die Cast Aluminum and finished in Black colour.ON-OFF driver.

| Product                     |               |
|-----------------------------|---------------|
| Real power (W)              | 12            |
| Real luminous flux (Lm)     | 1200          |
| Luminous efficiency (Lm/W)  | 100           |
| Beam angle (º)              | 50            |
| Life time (h)               | 50000h L80B10 |
| IP                          | 20            |
| Electrical class insulation | Class I       |
| Operating temperature       | -20 +35       |
| Colour                      | black         |
| U. G. R                     | 1             |
| Chip Brand                  | HYR-ST0412    |
| Control gear included       | yes           |
| Control gear                | ON-OFF        |
| Colour temperature (K)      | 4000          |
| Colour consistency (SDCM)   | SDCM<3        |
| CRI                         | 90            |