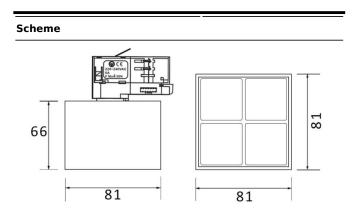

| Product                     |               |
|-----------------------------|---------------|
| Real power (W)              | 12            |
| Real luminous flux (Lm)     | 1200          |
| Luminous efficiency (Lm/W)  | 100           |
| Beam angle (º)              | 50            |
| Life time (h)               | 50000h L80B10 |
| IP                          | 20            |
| Electrical class insulation | Class I       |
| Operating temperature       | -20 +35       |
| Colour                      | black         |
| U. G. R                     | 1             |
| Chip Brand                  | HYR-ST0412    |
| Control gear included       | yes           |
| Control gear                | ON-OFF        |
| Colour temperature (K)      | 4000          |
| Colour consistency (SDCM)   | SDCM<3        |
| CRI                         | 90            |