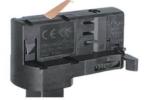

### Adapter

Integrated Adapter

### Adapter Installation Instructions

1. Make sure the track adapter's positions are the same as the picture direction with the showed before installation.

2. The adapter flange is in the same track plane.

3. Track dadpter into the track.

4. Revolve the hand grip in place, select the power knob: phase 1/ phase 2/ phase 3. Can swing clockwise and anticlockwise.

### **Integrated Adapter Installation Instructions**

the same as the picture direction with the showed before installation.

track plane.

select the power knob: phase 1/ phase 2/ phase 3. Can swing clockwise and anticlockwise.