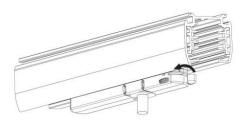

Adapter

### Adapter Installation Instructions



1. Make sure the track adapter's positions are the same as the picture direction with the showed before installation.

2. The adapter flange is in the same track plane.



3. Track dadpter into the track.



4. Revolve the hand grip in place, select the power knob: phase 1/ phase 2/ phase 3. Can swing clockwise and anticlockwise.



#### INDOOR / TRACKLIGHTS / MICRO / **MICRO 4**

Item code 86.T001.3441.02

#### **Remove Instructions**



Turn the hand grip to the position as shown

### **Integrated Adapter Installation Instructions**





the same as the picture direction with the showed before installation.

track plane.

select the power knob: phase 1/ phase 2/ phase 3. Can swing clockwise and anticlockwise.

## **Remove Instructions**



Turn the hand grip to the position as shown



Remove the track adapter as shown