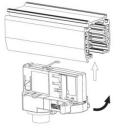

#### **Remove Instructions**

Turn the hand grip to the position as shown

## **Remove Instructions**

Turn the hand grip to the position as shown

Remove the track adapter as shown