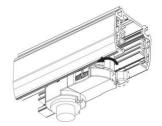

### Adapter

Integrated Adapter

### Adapter Installation Instructions

1. Make sure the track adapter's positions are the same as the picture direction with the showed before installation.

2. The adapter flange is in the same track plane.

### **Integrated Adapter Installation Instructions**

the same as the picture direction with the showed before installation.

track plane.

select the power knob: phase 1/ phase 2/ phase 3. Can swing clockwise and anticlockwise.