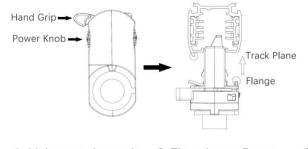

### Adapter Installation Instructions

1. Make sure the track adapter's positions are the same as the picture direction with the showed before installation.

2. The adapter flange is in the same track plane.

3. Track dadpter into the track.

4. Revolve the hand grip in place, select the power knob: phase 1/ phase 2/ phase 3. Can swing clockwise and anticlockwise.

### **Integrated Adapter Installation Instructions**

the same as the picture direction with the showed before installation.

track plane.

select the power knob: phase 1/ phase 2/ phase 3. Can swing clockwise and anticlockwise.