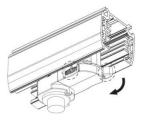

3. Track dadpter into the track.

4. Revolve the hand grip in place, select the power knob: phase 1/ phase 2/ phase 3. Can swing clockwise and anticlockwise.

### **Integrated Adapter Installation Instructions**

the same as the picture direction with the showed before installation.

track plane.

select the power knob: phase 1/ phase 2/ phase 3. Can swing clockwise and anticlockwise.