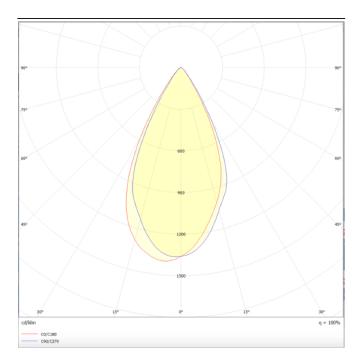

**Photometry** 

## Micro 4

Lavov Tracklight from the family Micro 4 with a power of 12W and an optic of 50 degrees with a total lumen output of 1200 lm and an efficiency of 100 lm/W. CCT 4000 Kelvin. Made in Die Cast Aluminum and finished in White colour. DALI driver.