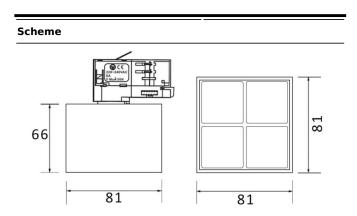

| Product                     |               |
|-----------------------------|---------------|
| Real power (W)              | 12            |
| Real luminous flux (Lm)     | 1200          |
| Luminous efficiency (Lm/W)  | 100           |
| Beam angle (º)              | 50            |
| Life time (h)               | 50000h L80B10 |
| IP                          | 20            |
| Electrical class insulation | Class I       |
| Operating temperature       | -20 +35       |
| Colour                      | White         |
| Control gear included       | yes           |
| Control gear                | DALI          |
| Colour temperature (K)      | 4000          |
| Colour consistency (SDCM)   | SDCM<3        |
| CRI                         | 90            |