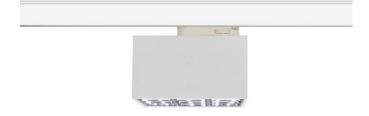

## Micro 4

Lavov Tracklight from the family Micro 4 with a power of 12W and an optic of 50 degrees with a total lumen output of 1200 lm and an efficiency of 100 lm/W. CCT 4000 Kelvin. Made in Die Cast Aluminum and finished in White colour. DALI driver.