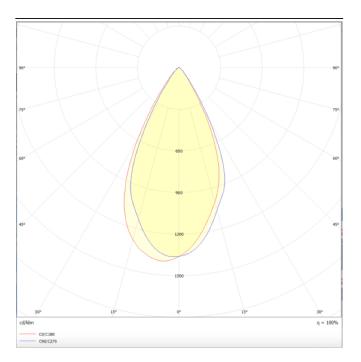

**Photometry** 

## Micro 4

Lavov Tracklight from the family Micro 4 with a power of 12W and an optic of 50 degrees with a total lumen output of 1200 lm and an efficiency of 100 lm/W. CCT 4000 Kelvin. Made in Die Cast Aluminum and finished in Black colour. DALI driver.

| Product                     |               |
|-----------------------------|---------------|
| Real power (W)              | 12            |
| Real luminous flux (Lm)     | 1200          |
| Luminous efficiency (Lm/W)  | 100           |
| Beam angle (º)              | 50            |
| Life time (h)               | 50000h L80B10 |
| IP                          | 20            |
| Electrical class insulation | Class I       |
| Operating temperature       | -20 +35       |
| Colour                      | Black         |
| Control gear included       | yes           |
| Control gear                | DALI          |
| Colour temperature (K)      | 4000          |
| Colour consistency (SDCM)   | SDCM<3        |
| CRI                         | 90            |