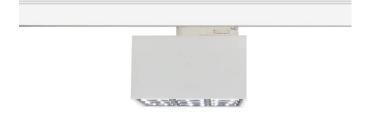

## Micro 4

Lavov Tracklight from the family Micro 4 with a power of 12W and an optic of 50 degrees with a total lumen output of 1200 lm and an efficiency of 100 lm/W. CCT 4000 Kelvin. Made in Die Cast Aluminum and finished in Black colour. DALI driver.

| Item code    | 86.T001.3443.02 Indoor Tracklights |  |
|--------------|------------------------------------|--|
| Product type |                                    |  |
| Category     |                                    |  |
| Family       | Micro                              |  |
| Subfamily    | Micro 4                            |  |
| Pictograms   | (a) 220 v                          |  |
|              | Driver   On   IP   50000h   L80B10 |  |

| Product                     |               |
|-----------------------------|---------------|
| Real power (W)              | 12            |
| Real luminous flux (Lm)     | 1200          |
| Luminous efficiency (Lm/W)  | 100           |
| Beam angle (º)              | 50            |
| Life time (h)               | 50000h L80B10 |
| IP                          | 20            |
| Electrical class insulation | Class I       |
| Operating temperature       | -20 +35       |
| Colour                      | Black         |
| Control gear included       | yes           |
| Control gear                | DALI          |
| Colour temperature (K)      | 4000          |
| Colour consistency (SDCM)   | SDCM<3        |
| CRI                         | 90            |