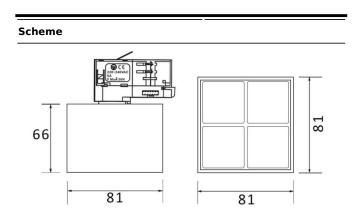

## Micro 4

Lavov Tracklight from the family Micro 4 with a power of 12W and an optic of 50 degrees with a total lumen output of 1200 lm and an efficiency of 100 lm/W. CCT 4000 Kelvin. Made in Die Cast Aluminum and finished in Black colour. DALI driver.

| Item code    | 86.T001.3443.02 Indoor Tracklights |  |
|--------------|------------------------------------|--|
| Product type |                                    |  |
| Category     |                                    |  |
| Family       | Micro                              |  |
| Subfamily    | Micro 4                            |  |
| Pictograms   | (a) 220 v                          |  |
|              | Driver   On   IP   50000h   L80B10 |  |

| Product                     |               |
|-----------------------------|---------------|
| Real power (W)              | 12            |
| Real luminous flux (Lm)     | 1200          |
| Luminous efficiency (Lm/W)  | 100           |
| Beam angle (º)              | 50            |
| Life time (h)               | 50000h L80B10 |
| IP                          | 20            |
| Electrical class insulation | Class I       |
| Operating temperature       | -20 +35       |
| Colour                      | Black         |
| Control gear included       | yes           |
| Control gear                | DALI          |
| Colour temperature (K)      | 4000          |
| Colour consistency (SDCM)   | SDCM<3        |
| CRI                         | 90            |