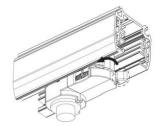

### Adapter

Integrated Adapter

## **Integrated Adapter Installation Instructions**

the same as the picture direction with the showed before installation.

track plane.

select the power knob: phase 1/ phase 2/ phase 3. Can swing clockwise and anticlockwise.