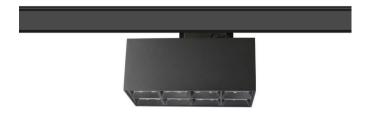

## Micro 8

Lavov Tracklight from the family Micro 8 with a power of 24W and an optic of 12 degrees with a total lumen output of 2400 lm and an efficiency of 100 lm/W. CCT 3000 Kelvin. Made in Die Cast Aluminum and finished in White colour.