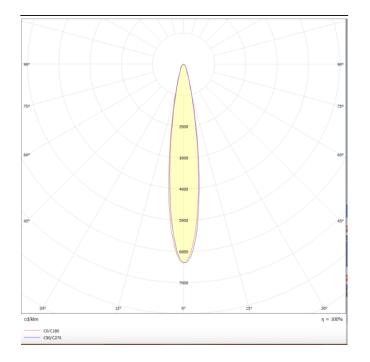

**TRACKLIGHTS - MICRO** 

Item code 86.T001.4311.01

Photometry

| Product                     |               |
|-----------------------------|---------------|
| Real power (W)              | 24            |
| Real luminous flux (Lm)     | 2400          |
| Luminous efficiency (Lm/W)  | 100           |
| Beam angle (º)              | 12            |
| Life time (h)               | 50000h L80B10 |
| IP                          | 20            |
| Electrical class insulation | Class I       |
| Operating temperature       | -20 +35       |
| Colour                      | White         |
| Control gear included       | yes           |
| Control gear                | ON-OFF        |
| Colour temperature (K)      | 3000          |
| Colour consistency (SDCM)   | SDCM<3        |
| CRI                         | 90            |