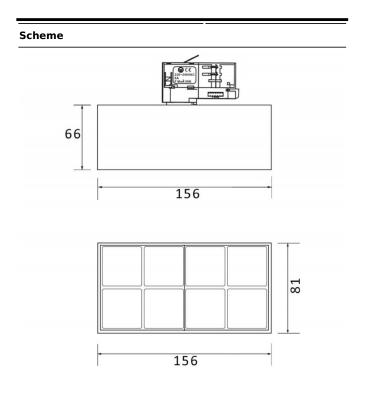

**TRACKLIGHTS - MICRO** 

Item code 86.T001.4311.01

Photometry

| Product                     |               |
|-----------------------------|---------------|
| Real power (W)              | 24            |
| Real luminous flux (Lm)     | 2400          |
| Luminous efficiency (Lm/W)  | 100           |
| Beam angle (º)              | 12            |
| Life time (h)               | 50000h L80B10 |
| IP                          | 20            |
| Electrical class insulation | Class I       |
| Operating temperature       | -20 +35       |
| Colour                      | White         |
| Control gear included       | yes           |
| Control gear                | ON-OFF        |
| Colour temperature (K)      | 3000          |
| Colour consistency (SDCM)   | SDCM<3        |
| CRI                         | 90            |