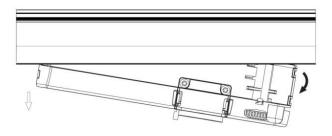

#### **Remove Instructions**

Turn the hand grip to the position as shown

## **Remove Instructions**

Turn the hand grip to the position as shown

Remove the track adapter as shown