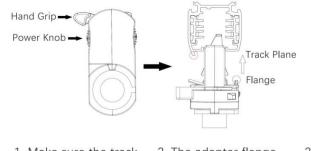

## Adapter Installation Instructions

1. Make sure the track adapter's positions are the same as the picture direction with the showed before installation.

2. The adapter flange is in the same track plane.

3. Track dadpter into the track.

4. Revolve the hand grip in place, select the power knob: phase 1/ phase 2/ phase 3. Can swing clockwise and anticlockwise.