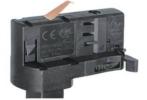

## Adapter

Integrated Adapter

## Adapter Installation Instructions

1. Make sure the track adapter's positions are the same as the picture direction with the showed before installation.

2. The adapter flange is in the same track plane.

3. Track dadpter into the track.

4. Revolve the hand grip in place, select the power knob: phase 1/ phase 2/ phase 3. Can swing clockwise and anticlockwise.

## **Integrated Adapter Installation Instructions**

adapter's positions are the same as the picture direction with the showed before installation.

track plane.

select the power knob: phase 1/ phase 2/ phase 3. Can swing clockwise and anticlockwise.