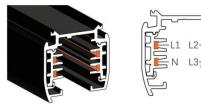

# 4 Wire (3-Phase) Track Rail and Adapter Type

4 Wire (3-Phase) Rail

## Adapter

Integrated Adapter

## Adapter Installation Instructions

1. Make sure the track adapter's positions are the same as the picture direction with the showed before installation.

2. The adapter flange is in the same track plane.

3. Track dadpter into the track.

4. Revolve the hand grip in place, select the power knob: phase 1/ phase 2/ phase 3. Can swing clockwise and anticlockwise.