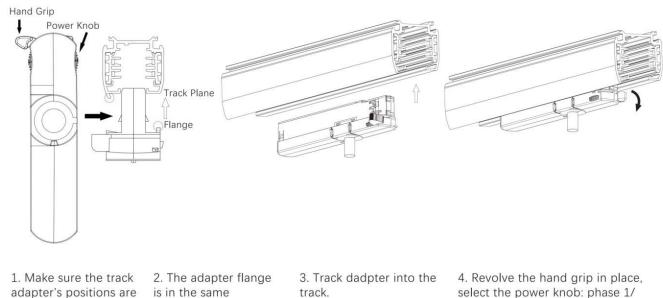

## Adapter Installation Instructions

1. Make sure the track adapter's positions are the same as the picture direction with the showed before installation.

2. The adapter flange is in the same track plane.

3. Track dadpter into the track.

4. Revolve the hand grip in place, select the power knob: phase 1/ phase 2/ phase 3. Can swing clockwise and anticlockwise.