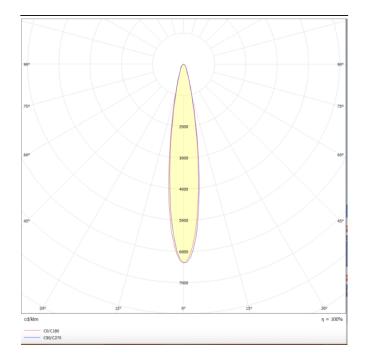

**TRACKLIGHTS - MICRO** 

Item code 86.T001.4313.01

Photometry

## Micro 8

Lavov Tracklight from the family Micro 8 with a power of 24W and an optic of 12 degrees with a total lumen output of 2400 lm and an efficiency of 100 lm/W. CCT 3000 Kelvin. Made in Die Cast Aluminum and finished in White colour. DALI driver.

| Product                     |               |
|-----------------------------|---------------|
| Real power (W)              | 24            |
| Real luminous flux (Lm)     | 2400          |
| Luminous efficiency (Lm/W)  | 100           |
| Beam angle (º)              | 12            |
| Life time (h)               | 50000h L80B10 |
| IP                          | 20            |
| Electrical class insulation | Class I       |
| Operating temperature       | -20 +35       |
| Colour                      | White         |
| Control gear included       | yes           |
| Control gear                | DALI          |
| Colour temperature (K)      | 3000          |
| Colour consistency (SDCM)   | SDCM<3        |
| CRI                         | 90            |