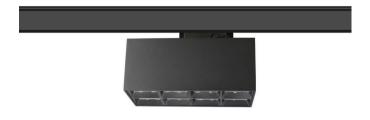

## Micro 8

Lavov Tracklight from the family Micro 8 with a power of 24W and an optic of 12 degrees with a total lumen output of 2400 lm and an efficiency of 100 lm/W. CCT 3000 Kelvin. Made in Die Cast Aluminum and finished in White colour. DALI driver.