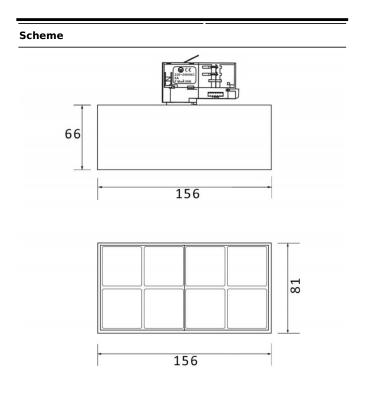

| ltem code    | 86.T001.4313.01                            |
|--------------|--------------------------------------------|
| Product type | Indoor                                     |
| Category     | Tracklights                                |
| Family       | Micro                                      |
| Subfamily    | Micro 8                                    |
| Pictograms   | (☐) 220 v<br>240 v<br>XX* 90 C €           |
|              | Driver On IP 50000h<br>INCL. Off 20 L80B10 |

| Product                     |               |
|-----------------------------|---------------|
| Real power (W)              | 24            |
| Real luminous flux (Lm)     | 2400          |
| Luminous efficiency (Lm/W)  | 100           |
| Beam angle (º)              | 12            |
| Life time (h)               | 50000h L80B10 |
| IP                          | 20            |
| Electrical class insulation | Class I       |
| Operating temperature       | -20 +35       |
| Colour                      | White         |
| Control gear included       | yes           |
| Control gear                | DALI          |
| Colour temperature (K)      | 3000          |
| Colour consistency (SDCM)   | SDCM<3        |
| CRI                         | 90            |