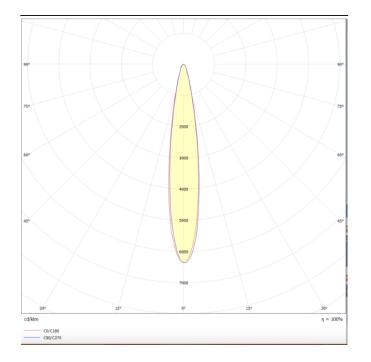

## Micro 8

Lavov Tracklight from the family Micro 8 with a power of 24W and an optic of 12 degrees with a total lumen output of 2400 lm and an efficiency of 100 lm/W. CCT 3000 Kelvin. Made in Die Cast Aluminum and finished in Black colour. DALI driver.

| Product                     |               |
|-----------------------------|---------------|
| Real power (W)              | 24            |
| Real luminous flux (Lm)     | 2400          |
| Luminous efficiency (Lm/W)  | 100           |
| Beam angle (º)              | 12            |
| Life time (h)               | 50000h L80B10 |
| IP                          | 20            |
| Electrical class insulation | Class I       |
| Operating temperature       | -20 +35       |
| Colour                      | Black         |
| Control gear included       | yes           |
| Control gear                | DALI          |
| Colour temperature (K)      | 3000          |
| Colour consistency (SDCM)   | SDCM<3        |
| CRI                         | 90            |