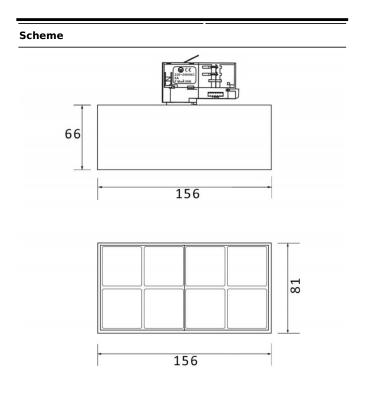

## Micro 8

Lavov Tracklight from the family Micro 8 with a power of 24W and an optic of 12 degrees with a total lumen output of 2400 lm and an efficiency of 100 lm/W. CCT 3000 Kelvin. Made in Die Cast Aluminum and finished in Black colour. DALI driver.

| Product                     |               |
|-----------------------------|---------------|
| Real power (W)              | 24            |
| Real luminous flux (Lm)     | 2400          |
| Luminous efficiency (Lm/W)  | 100           |
| Beam angle (º)              | 12            |
| Life time (h)               | 50000h L80B10 |
| IP                          | 20            |
| Electrical class insulation | Class I       |
| Operating temperature       | -20 +35       |
| Colour                      | Black         |
| Control gear included       | yes           |
| Control gear                | DALI          |
| Colour temperature (K)      | 3000          |
| Colour consistency (SDCM)   | SDCM<3        |
| CRI                         | 90            |