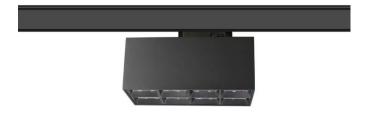

## Micro 8

Lavov Tracklight from the family Micro 8 with a power of 24W and an optic of 12 degrees with a total lumen output of 2400 lm and an efficiency of 100 lm/W. CCT 3000 Kelvin. Made in Die Cast Aluminum and finished in Black colour. DALI driver.

| Product                     |               |
|-----------------------------|---------------|
| Real power (W)              | 24            |
| Real luminous flux (Lm)     | 2400          |
| Luminous efficiency (Lm/W)  | 100           |
| Beam angle (º)              | 12            |
| Life time (h)               | 50000h L80B10 |
| IP                          | 20            |
| Electrical class insulation | Class I       |
| Operating temperature       | -20 +35       |
| Colour                      | Black         |
| Control gear included       | yes           |
| Control gear                | DALI          |
| Colour temperature (K)      | 3000          |
| Colour consistency (SDCM)   | SDCM<3        |
| CRI                         | 90            |