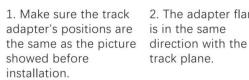

#### **Adapter Installation Instructions**

2. The adapter flange is in the same track plane.

3. Track dadpter into the track.

4. Revolve the hand grip in place, select the power knob: phase 1/ phase 2/ phase 3. Can swing clockwise and anticlockwise.

## **Integrated Adapter Installation Instructions**

- 1. Make sure the track adapter's positions are the same as the picture direction with the showed before installation.
- 2. The adapter flange is in the same track plane.
- 3. Track dadpter into the track.
- 4. Revolve the hand grip in place, select the power knob: phase 1/ phase 2/ phase 3. Can swing clockwise and anticlockwise.