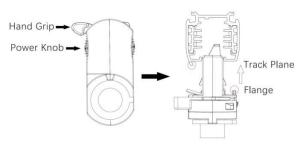

#### **Adapter Installation Instructions**

2. The adapter flange is in the same track plane.

3. Track dadpter into the track.

4. Revolve the hand grip in place, select the power knob: phase 1/ phase 2/ phase 3. Can swing clockwise and anticlockwise.

## **Integrated Adapter Installation Instructions**

- 1. Make sure the track adapter's positions are the same as the picture direction with the showed before installation.
- 2. The adapter flange is in the same track plane.
- 3. Track dadpter into the track.
- 4. Revolve the hand grip in place, select the power knob: phase 1/ phase 2/ phase 3. Can swing clockwise and anticlockwise.