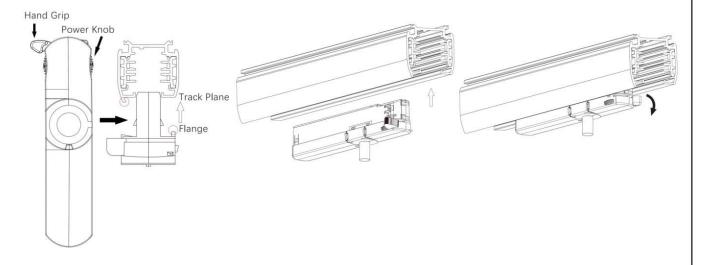

#### **Adapter Installation Instructions**

2. The adapter flange is in the same track plane.

3. Track dadpter into the track.

4. Revolve the hand grip in place, select the power knob: phase 1/ phase 2/ phase 3. Can swing clockwise and anticlockwise.

## **Integrated Adapter Installation Instructions**

- 1. Make sure the track adapter's positions are the same as the picture direction with the showed before installation.
- 2. The adapter flange is in the same track plane.
- 3. Track dadpter into the track.
- 4. Revolve the hand grip in place, select the power knob: phase 1/ phase 2/ phase 3. Can swing clockwise and anticlockwise.