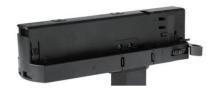

## **Integrated Adapter Installation Instructions**

- 1. Make sure the track adapter's positions are the same as the picture direction with the showed before installation.
- 2. The adapter flange is in the same track plane.
- 3. Track dadpter into the track.
- 4. Revolve the hand grip in place, select the power knob: phase 1/ phase 2/ phase 3. Can swing clockwise and anticlockwise.

## **Remove Instructions**

Turn the hand grip to the position as shown

Remove the track adapter as shown