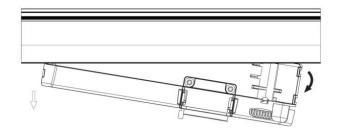

## **Remove Instructions**

Turn the hand grip to the position as shown

Remove the track adapter as shown