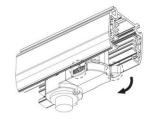

#### **Adapter Installation Instructions**

2. The adapter flange is in the same track plane.

3. Track dadpter into the track.

4. Revolve the hand grip in place, select the power knob: phase 1/ phase 2/ phase 3. Can swing clockwise and anticlockwise.

## **Integrated Adapter Installation Instructions**

- 1. Make sure the track adapter's positions are the same as the picture direction with the showed before installation.
- 2. The adapter flange is in the same track plane.
- 3. Track dadpter into the track.
- 4. Revolve the hand grip in place, select the power knob: phase 1/ phase 2/ phase 3. Can swing clockwise and anticlockwise.