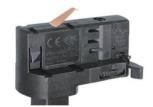

#### **Adapter Installation Instructions**

2. The adapter flange is in the same track plane.

3. Track dadpter into the track.

4. Revolve the hand grip in place, select the power knob: phase 1/ phase 2/ phase 3. Can swing clockwise and anticlockwise.

## **Remove Instructions**

Turn the hand grip to the position as shown

Remove the track adapter as shown