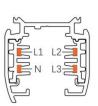

# 4 Wire (3-Phase) Track Rail and Adapter Type

4 Wire (3-Phase) Rail

Adapter

Integrated Adapter

#### **Adapter Installation Instructions**

2. The adapter flange is in the same track plane.

3. Track dadpter into the track.

4. Revolve the hand grip in place, select the power knob: phase 1/ phase 2/ phase 3. Can swing clockwise and anticlockwise.