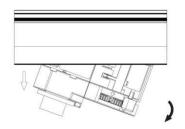

## **Remove Instructions**

Turn the hand grip to the position as shown

Remove the track adapter as shown