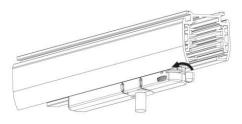

## **Remove Instructions**

Turn the hand grip to the position as shown

Remove the track adapter as shown