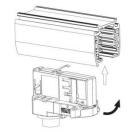

#### **Adapter Installation Instructions**

2. The adapter flange is in the same track plane.

3. Track dadpter into the track.

4. Revolve the hand grip in place, select the power knob: phase 1/ phase 2/ phase 3. Can swing clockwise and anticlockwise.

## **Integrated Adapter Installation Instructions**

- 1. Make sure the track adapter's positions are the same as the picture direction with the showed before installation.
- 2. The adapter flange is in the same track plane.
- 3. Track dadpter into the track.
- 4. Revolve the hand grip in place, select the power knob: phase 1/ phase 2/ phase 3. Can swing clockwise and anticlockwise.