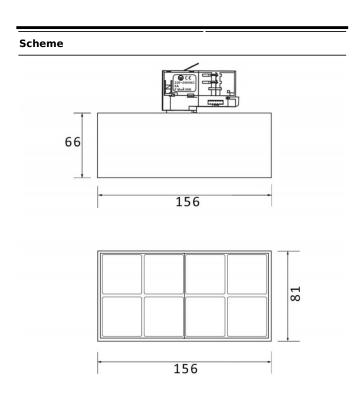

| Product                     |               |
|-----------------------------|---------------|
| Real power (W)              | 24            |
| Real luminous flux (Lm)     | 2400          |
| Luminous efficiency (Lm/W)  | 100           |
| Beam angle (º)              | 24            |
| Life time (h)               | 50000h L80B10 |
| IP                          | 20            |
| Electrical class insulation | Class I       |
| Operating temperature       | -20 +35       |
| Colour                      | White         |
| Control gear included       | yes           |
| Control gear                | ON-OFF        |
| Colour temperature (K)      | 3000          |
| Colour consistency (SDCM)   | SDCM<3        |
| CRI                         | 90            |