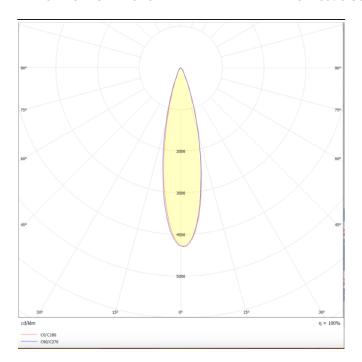

## Micro 8

Lavov Tracklight from the family Micro 8 with a power of 24W and an optic of 24 degrees with a total lumen output of 2400 lm and an efficiency of 100 lm/W. CCT 3000 Kelvin. Made in Die Cast Aluminum and finished in White colour.

| Product                     |               |
|-----------------------------|---------------|
| Real power (W)              | 24            |
| Real luminous flux (Lm)     | 2400          |
| Luminous efficiency (Lm/W)  | 100           |
| Beam angle (º)              | 24            |
| Life time (h)               | 50000h L80B10 |
| IP                          | 20            |
| Electrical class insulation | Class I       |
| Operating temperature       | -20 +35       |
| Colour                      | White         |
| Control gear included       | yes           |
| Control gear                | ON-OFF        |
| Colour temperature (K)      | 3000          |
| Colour consistency (SDCM)   | SDCM<3        |
| CRI                         | 90            |