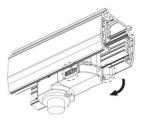

#### **Remove Instructions**

Turn the hand grip to the position as shown

### **Remove Instructions**

showed before

installation.

track plane.

Turn the hand grip to the position as shown

clockwise and anticlockwise.

Remove the track adapter as shown