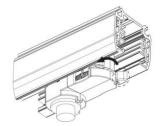

#### **Remove Instructions**

Turn the hand grip to the position as shown

### **Remove Instructions**

showed before

installation.

track plane.

Turn the hand grip to the position as shown

clockwise and anticlockwise.

Remove the track adapter as shown