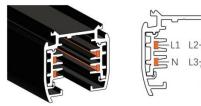

## 4 Wire (3-Phase) Track Rail and Adapter Type

4 Wire (3-Phase) Rail

### Adapter

Integrated Adapter