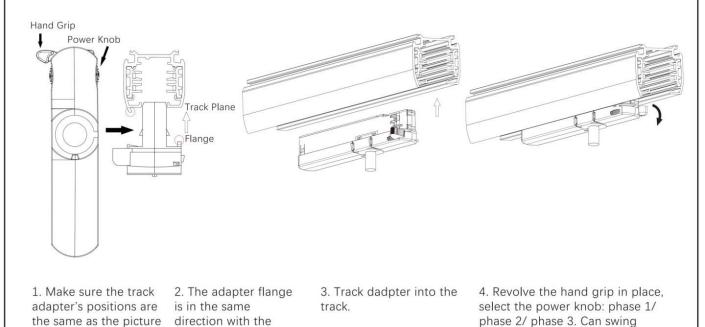

## **Adapter Installation Instructions**

1. Make sure the track adapter's positions are the same as the picture direction with the showed before installation.

2. The adapter flange is in the same track plane.

3. Track dadpter into the track.

4. Revolve the hand grip in place, select the power knob: phase 1/ phase 2/ phase 3. Can swing clockwise and anticlockwise.