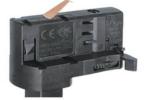

## **Adapter Installation Instructions**

1. Make sure the track adapter's positions are the same as the picture direction with the showed before installation.

2. The adapter flange is in the same track plane.

3. Track dadpter into the track.

4. Revolve the hand grip in place, select the power knob: phase 1/ phase 2/ phase 3. Can swing clockwise and anticlockwise.