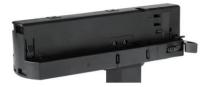

#### **Remove Instructions**

Turn the hand grip to the position as shown

### **Remove Instructions**

showed before

installation.

track plane.

Turn the hand grip to the position as shown

clockwise and anticlockwise.

Remove the track adapter as shown