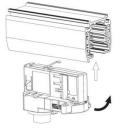

3. Track dadpter into the track.

4. Revolve the hand grip in place, select the power knob: phase 1/ phase 2/ phase 3. Can swing clockwise and anticlockwise.

### Integrated Adapter Installation Instructions