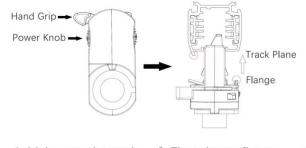

## **Adapter Installation Instructions**

1. Make sure the track adapter's positions are the same as the picture direction with the showed before installation.

2. The adapter flange is in the same track plane.

3. Track dadpter into the track.

4. Revolve the hand grip in place, select the power knob: phase 1/ phase 2/ phase 3. Can swing clockwise and anticlockwise.