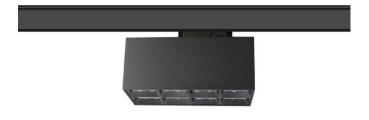

## Micro 8

Lavov Tracklight from the family Micro 8 with a power of 24W and an optic of 24 degrees with a total lumen output of 2400 lm and an efficiency of 100 lm/W. CCT 3000 Kelvin. Made in Die Cast Aluminum and finished in Black colour.