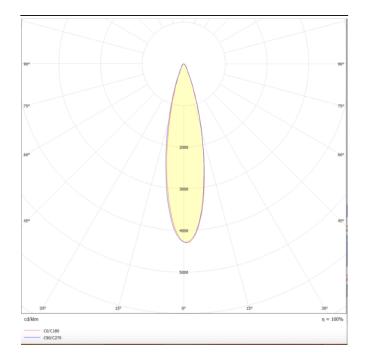

## Micro 8

Lavov Tracklight from the family Micro 8 with a power of 24W and an optic of 24 degrees with a total lumen output of 2400 lm and an efficiency of 100 lm/W. CCT 3000 Kelvin. Made in Die Cast Aluminum and finished in Black colour.

| Product                     |               |
|-----------------------------|---------------|
| Real power (W)              | 24            |
| Real luminous flux (Lm)     | 2400          |
| Luminous efficiency (Lm/W)  | 100           |
| Beam angle (º)              | 24            |
| Life time (h)               | 50000h L80B10 |
| IP                          | 20            |
| Electrical class insulation | Class I       |
| Operating temperature       | -20 +35       |
| Colour                      | Black         |
| Control gear included       | yes           |
| Control gear                | ON-OFF        |
| Colour temperature (K)      | 3000          |
| Colour consistency (SDCM)   | SDCM<3        |
| CRI                         | 90            |