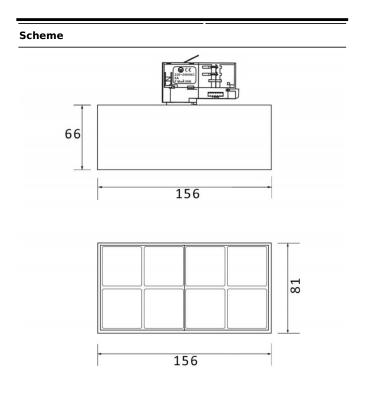

| Product                     |               |
|-----------------------------|---------------|
| Real power (W)              | 24            |
| Real luminous flux (Lm)     | 2400          |
| Luminous efficiency (Lm/W)  | 100           |
| Beam angle (º)              | 24            |
| Life time (h)               | 50000h L80B10 |
| IP                          | 20            |
| Electrical class insulation | Class I       |
| Operating temperature       | -20 +35       |
| Colour                      | Black         |
| Control gear included       | yes           |
| Control gear                | ON-OFF        |
| Colour temperature (K)      | 3000          |
| Colour consistency (SDCM)   | SDCM<3        |
| CRI                         | 90            |