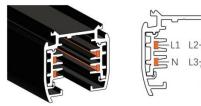

## 4 Wire (3-Phase) Track Rail and Adapter Type

4 Wire (3-Phase) Rail

#### Adapter Installation Instructions

1. Make sure the track adapter's positions are the same as the picture direction with the showed before installation.

2. The adapter flange is in the same track plane.

3. Track dadpter into the track.

4. Revolve the hand grip in place, select the power knob: phase 1/ phase 2/ phase 3. Can swing clockwise and anticlockwise.