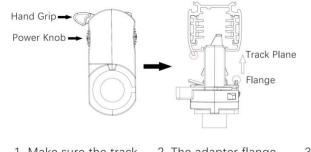

#### Adapter Installation Instructions

1. Make sure the track adapter's positions are the same as the picture direction with the showed before installation.

2. The adapter flange is in the same track plane.

3. Track dadpter into the track.

4. Revolve the hand grip in place, select the power knob: phase 1/ phase 2/ phase 3. Can swing clockwise and anticlockwise.