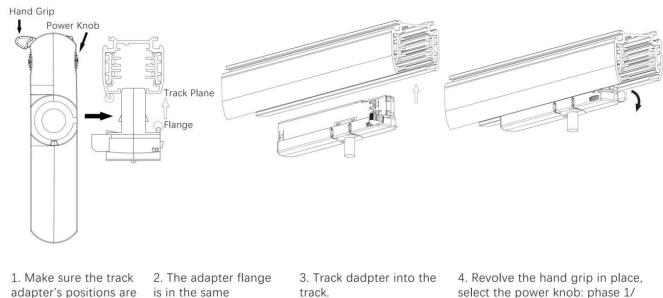

#### Adapter Installation Instructions

1. Make sure the track adapter's positions are the same as the picture direction with the showed before installation.

2. The adapter flange is in the same track plane.

3. Track dadpter into the track.

4. Revolve the hand grip in place, select the power knob: phase 1/ phase 2/ phase 3. Can swing clockwise and anticlockwise.