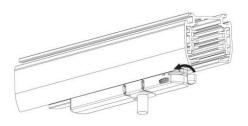

apter

#### Adapter Installation Instructions



1. Make sure the track adapter's positions are the same as the picture direction with the showed before installation.

2. The adapter flange is in the same track plane.



3. Track dadpter into the track.



4. Revolve the hand grip in place, select the power knob: phase 1/ phase 2/ phase 3. Can swing clockwise and anticlockwise.



#### INDOOR / TRACKLIGHTS / MICRO / **MICRO 8**

Item code 86.T001.4321.02

#### **Remove Instructions**



Turn the hand grip to the position as shown

#### **Integrated Adapter Installation Instructions**





the same as the picture direction with the showed before installation.

track plane.

select the power knob: phase 1/ phase 2/ phase 3. Can swing clockwise and anticlockwise.

## **Remove Instructions**



Turn the hand grip to the position as shown



Remove the track adapter as shown