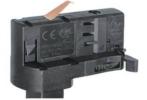

#### Adapter

Integrated Adapter

#### **Integrated Adapter Installation Instructions**

the same as the picture direction with the showed before installation.

track plane.

select the power knob: phase 1/ phase 2/ phase 3. Can swing clockwise and anticlockwise.