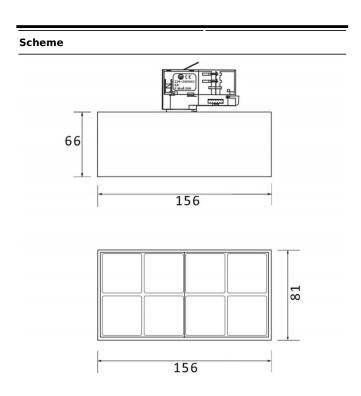

## Micro 8

Lavov Tracklight from the family Micro 8 with a power of 24W and an optic of 24 degrees with a total lumen output of 2400 lm and an efficiency of 100 lm/W. CCT 3000 Kelvin. Made in Die Cast Aluminum and finished in White colour. DALI driver.

| Product                     |               |
|-----------------------------|---------------|
| Real power (W)              | 24            |
| Real luminous flux (Lm)     | 2400          |
| Luminous efficiency (Lm/W)  | 100           |
| Beam angle (º)              | 24            |
| Life time (h)               | 50000h L80B10 |
| IP                          | 20            |
| Electrical class insulation | Class I       |
| Operating temperature       | -20 +35       |
| Colour                      | White         |
| Control gear included       | yes           |
| Control gear                | DALI          |
| Colour temperature (K)      | 3000          |
| Colour consistency (SDCM)   | SDCM<3        |
| CRI                         | 90            |