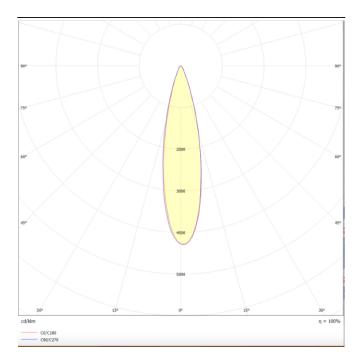

Photometry

## Micro 8

Lavov Tracklight from the family Micro 8 with a power of 24W and an optic of 24 degrees with a total lumen output of 2400 lm and an efficiency of 100 lm/W. CCT 3000 Kelvin. Made in Die Cast Aluminum and finished in White colour. DALI driver.