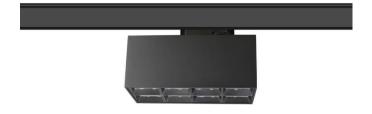

## Micro 8

Lavov Tracklight from the family Micro 8 with a power of 24W and an optic of 24 degrees with a total lumen output of 2400 lm and an efficiency of 100 lm/W. CCT 3000 Kelvin. Made in Die Cast Aluminum and finished in White colour. DALI driver.